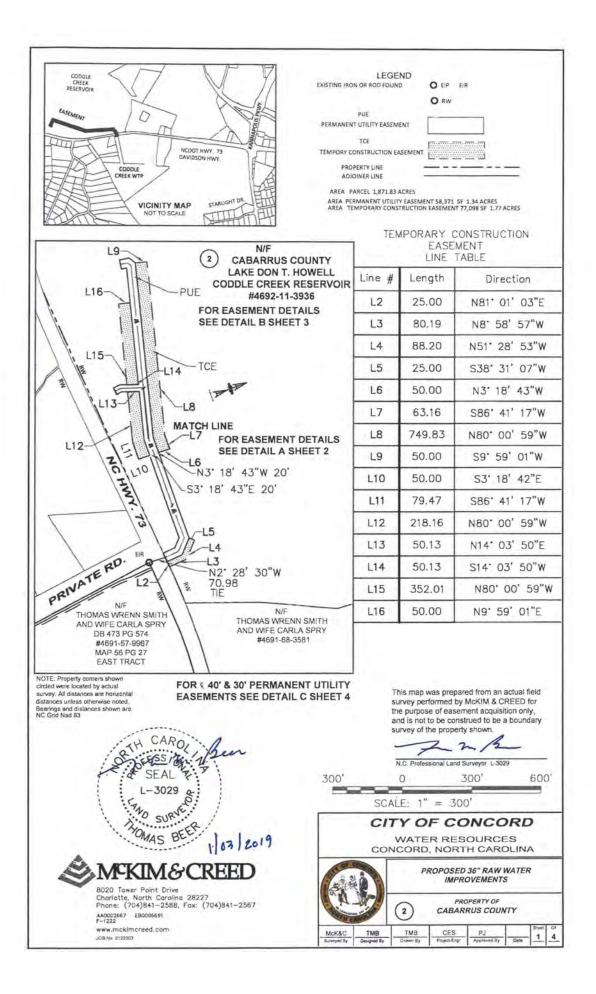

n Morris, Chairman of the Board of County Commissioners

ATTEST:

Lauren Linker, Clerk to the Board

[SEAL]

#### CABARRUS COUNTY STATE OF NORTH CAROLINA

I, \_\_\_\_\_\_, a Notary Public of the aforesaid County and State, do hereby certify that Lauren Linker personally appeared before me this day and acknowledged that she is the Clerk to the Board of Commissioners for Cabarrus County and that by authority duly given and as the act of the body politic and political subdivision of the State of North Carolina, the foregoing instrument was signed in its name by its Chairman, sealed with its corporate seal and attested by her as its Clerk to the Board.

WITNESS my hand and notarial seal, this the \_\_\_\_\_ day of \_\_\_\_\_\_, 2019.

Notary Public My commission expires:

4828-8495-9020. V 1









#### EXHIBIT A

#### PROPOSED EASEMENT FOR UTILITY EASEMENTS TO SERVE THE CODDLE CREEK WATER TREATMENT PLANT PROJECT CODDLE CREEK SUPPLY IMPROVEMENTS

Being a tract of land located in Cabarrus County, North Carolina, said tract owned by Cabarrus County and is also known as Lake Don T. Howell/Coddle Creek Reservoir Parcel number 4692-11-3936 Cabarrus County Registry of deeds; containing 1,871.83 Acres of land more or less, as shown on an attached maps prepared by McKim & Creed Inc. entitled "Proposed 36" Raw Water Improvements".

#### PERMANENT 40 FOOT UTILITY EASEMENT DESCRIPTION

Commencing at an existing iron rod found at the easterly margin of a private road as recorded in Map 36 Page 22 and its intersection of the southerly margin of NC Hwy 73; thence North 2 °28' 30" West a di