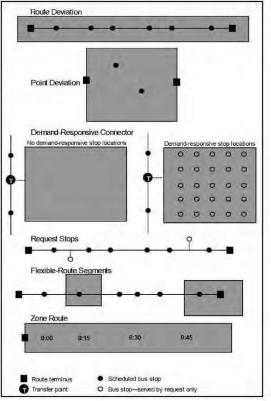

CK Rider or CCTS service into additional areas identified by both transit service providers and Concord or Cabarrus County residents as current gaps in the system. Similarly, flexible route segments could work well for certain future routes in Concord and Kannapolis, such as in areas with low density around a higher use transit corridor.

Once a flexible transit service model is chosen, the transit providers and their partners will need to establish policies on matters such as distance or frequency of route deviation, advanced notice requirements for passengers, boarding and alighting locations, and other common considerations such as:

 Determination of the amount of time allocated for demand responsive operation in relation to fixed route service (e.g. deviation occurrences per hour);



 Importance of defining how far a route could deviate (e.g. how Figure 27: Fle. many miles or within what set (TCRP Synthes radius will a bus deviate from the fixed transit route);

Figure 27: Flexible Route Service Types (TCRP Synthesis 53 Report)

- Potential fare surcharges for off-route service and/or fixed route fare incentives for paratransit riders;
- Level of coordination with para-transit and regional service provider(s);
- Special driver and dispatcher training for flexible service operation, especially regarding differences in passenger communication and level of independent decision-making involved;
- Amount of advance notice can vary for pick-ups and drop-offs, as will use of advanced technology;
- Land-use, densities and geographic circumstances in which flexible transit se