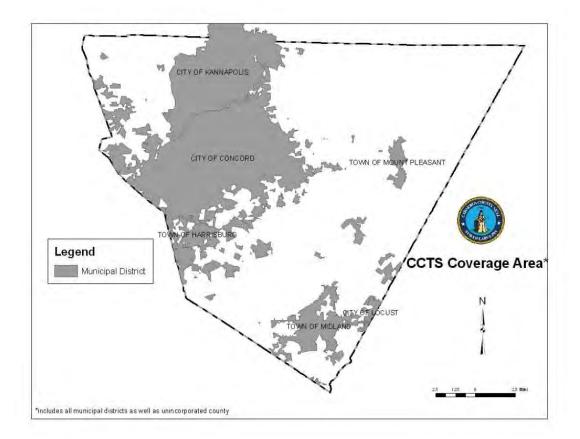

|                                                                |      |                       |  |
|            |                                                                |      |                       |  |
|            |                                                                |      |                       |  |
|            |                                                                |      |                       |  |
|            |                                                                |      |                       |  |
|            |                                                                |      |                       |  |
|            |                                                                |      |                       |  |























#### **Cabarrus County Coordinated Transportation Plan**



#### THE INDEPENDENT TRIBUNE

February 8, 2019

| PUBLIC H    | EARING I | NOTICE    |
|-------------|----------|-----------|
| Section 531 | 0 Federa | I Funding |

This is to inform the public that a public hearing will be held on the proposed 5310 Federal Transportation Program Application to be submitted to the City of Concord North Carolina. The public hearing will be held on February 18, 2019 at 6:30 p.m. in the Board of Commissioners' Meeting Room located on the second floor of the Cabarrus County Governmental Center, 65 Church Street S, Concord. Those interested in attending the public hearing and needing both auxiliary aids and services under the Americans with Disabilities Act (ADA) or a language transl