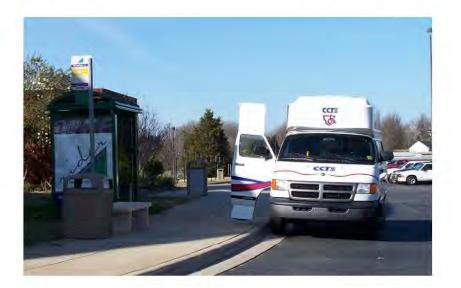

| Any safe location in the<br>service area |  |  |
| Schedule                           | Fixed                | Fixed at end points or<br>time points on the route,<br>demand- responsive at<br>other locations | Depends entirely on<br>trips requested   |  |  |
| Advance notice<br>requirements     | Not required         | Required at some<br>locations                                                                   | Always required                          |  |  |

Source: TCRP Synthesis 53 Report, 2004.

Deviated fixed route service is one flexible transit service model that could work well for Concord, as it falls in between the conventional fixed route, fixed schedule model and demandresponse model (e.g. dial-a-ride or para-transit service). Vehicles would operate on a







regular schedule along a defined path, but deviate on occasion to serve demand-responsive requests within a zone around/near that path.

In Cabarrus County, a deviated route system could be used to expand CK Rider or CCTS service into additional areas identified by both transit service providers and Concord or Cabarrus County residents as current gaps in the system. Similarly, flexible route segments could work well for certain future routes in Concord and Kannapolis, such as in areas with low density around a higher use transit corridor.

Once a flexible transit service model is chosen, the transit providers and their partners will need to establish policies on matters such as distance or frequency of route deviation, advanced notice requirements for passengers, boarding and alighti