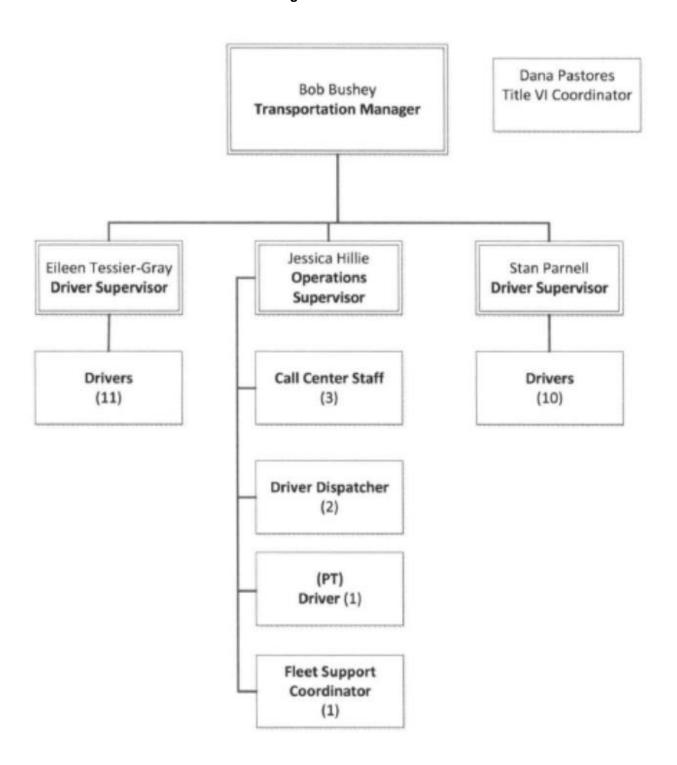

EP persons have meaningful access to your programs (70 Fed. Reg. at 74087 to 74100);
- Federal-Aid Highway Act of 1973, (23 U.S.C. § 324 et seq.), (prohibits discrimination on the basis of sex);
- Airport and Airway Improvement Act of 1982, (49 USC § 471, Section 47123), as amended, (prohibits discrimination based on race, creed (religion), color, national origin, or sex);
- The Federal Aviation Administration's Non-discrimination statute (49 U.S.C. § 47123) (prohibits discrimination on the basis of race, color, national origin, and sex);
- Federal transit laws, specifically 49 U.S.C. § 5332 (prohibiting discrimination based on race, color, religion, national origin, sex (including gender identity), disability, age, employment, or business opportunity).

# Appendix B Organizational Chart





# Appendix C NCDOT's Compliance Review Checklist for Transit

|     | I. Program Administration (General Requirements)                                                                                                                                                                                                                                                               |               |
|-----|----------------------------------------------------------------------------------------------------------------------------------------------------------------------------------------------------------------------------------------------------------------------------------------------------------------|---------------|
| _   | uirement: FTA C 4702.1B – Title VI Requirements and Guidelines for F