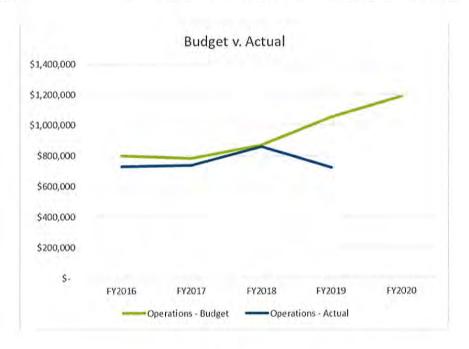

| <br>150,000     |
| Total budgeted expenditures      | \$ | 899,750  | \$ | 874,500     | \$  | 964,720 | \$<br>1,236,535 | \$<br>1,337,915 |

|                     | BUDGET V. ACTUAL - OPERATIONS |         |    |         |    |         |    |           |    |           |
|---------------------|-------------------------------|---------|----|---------|----|---------|----|-----------|----|-----------|
|                     |                               | FY2016  |    | FY2017  |    | FY2018  |    | FY2019    |    | FY2020    |
| Operations - Budget | \$                            | 801,750 | \$ | 782,500 | \$ | 872,720 | \$ | 1,052,535 | \$ | 1,187,915 |
| Operations - Actual | \$                            | 731,609 | \$ | 736,264 | \$ | 861,071 | \$ | 724,833   |    |           |



# DEPUTIES ORGANIZATION CHART





# Department Highlights FY2020 Proposed Budget

Department

Deputies

Chris Measimer

Number of Employees

15 (13 Town-paid and 2 County-paid)

Total Requested Budget \$1,337,915

### **Highlights**

Per discussion with the Cabarrus County Sheriff's Office in FY2017, a plan was put into place where the Town would fund one new Sergeant position in FY2018 and two new deputy positions in FY2019. The Sergeant position was filled in FY2018. The Town was notified in FY2019, one of the new deputies would come on line in FY2019 and the other at the beginning of FY2020. The FY2020 budget has a full Town-paid complement of 13 deputies, along with the two deputies the County funds will bring it up to 15. This is the most significant impact to the proposed budget.