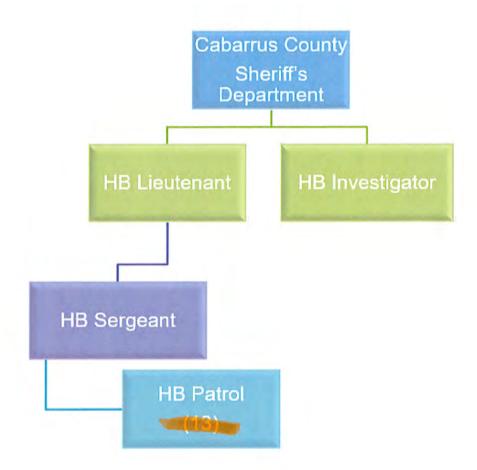

udgeted expenditures      | \$ | 899,750  | \$ | 874,500     | \$  | 964,720 | \$<br>1,236,535 | \$<br>1,337,915 |

|                     | BUDGET V. ACTUAL - OPERATIONS |         |    |         |    |         |    |           |    |           |
|---------------------|-------------------------------|---------|----|---------|----|---------|----|-----------|----|-----------|
|                     |                               | FY2016  |    | FY2017  |    | FY2018  |    | FY2019    |    | FY2020    |
| Operations - Budget | \$                            | 801,750 | \$ | 782,500 | \$ | 872,720 | \$ | 1,052,535 | \$ | 1,187,915 |
| Operations - Actual | \$                            | 731,609 | \$ | 736,264 | \$ | 861,071 | \$ | 724,833   |    |           |



# DEPUTIES ORGANIZATION CHART





# Department Highlights FY2020 Proposed Budget

Department

Deputies

Chris Measimer

Number of Employees

15 (13 Town-paid and 2 County-paid)

Total Requested Budget \$1,337,915

### **Highlights**

Per discussion with the Cabarrus County Sheriff's Office in FY2017, a plan was put into place where the Town would fund one new Sergeant position in FY2018 and two new deputy positions in FY2019. The Sergeant position was filled in FY2018. The Town was notified in FY2019, one of the new deputies would come on line in FY2019 and the other at the beginning of FY2020. The FY2020 budget has a full Town-paid complement of 13 deputies, along with the two deputies the County funds will bring it up to 15. This is the most significant impact to the proposed budget.

# **Department Manager Requests*