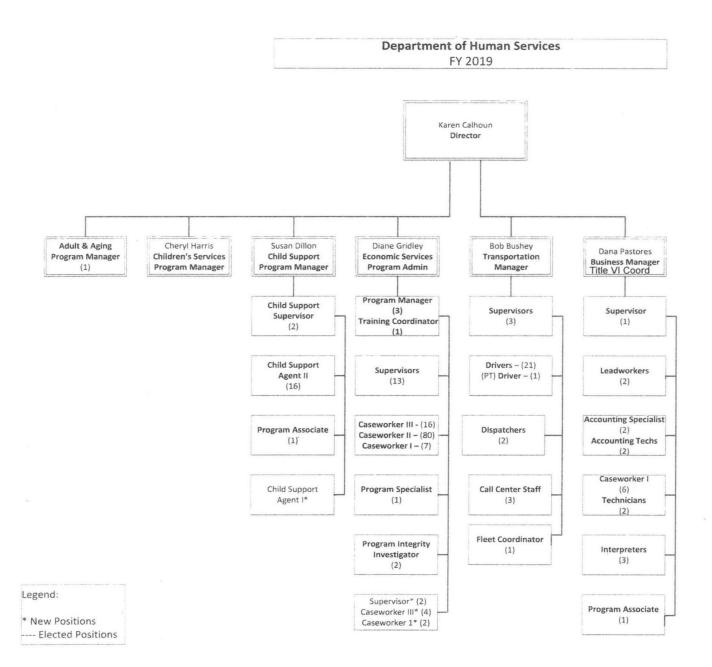

persons have meaningful access to your programs (70 Fed. Reg. at 74087 to 74100);
- Federal-Aid Highway Act of 1973, (23 U.S.C. § 324 et seq.), (prohibits discrimination on the basis of sex);
- Airport and Airway Improvement Act of 1982, (49 USC § 471, Section 47123), as amended, (prohibits discrimination based on race, creed (religion), color, national origin, or sex);
- The Federal Aviation Administration's Non-discrimination statute (49 U.S.C. § 47123) (prohibits discrimination on the basis of race, color, national origin, and sex);
- Federal transit laws, specifically 49 U.S.C. § 5332 (prohibiting discrimination based on race, color, religion, national origin, sex (including gender identity), disability, age, employment, or business opportunity).

# Appendix B Organizational Chart





# Appendix C NCDOT's Compliance Review Checklist for Transit

|     | I. Program Administration (General Requirements)                                                                                                                                                                                                                                                               |               |
|-----|----------------------------------------------------------------------------------------------------------------------------------------------------------------------------------------------------------------------------------------------------------------------------------------------------------------|---------------|
| _   | uirement: FTA C 4702.1B – Title VI Requirements and Guidelines for FTA