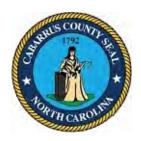

## **BRIEF SUMMARY:**

PIN #: 56410019790000 is a property that is listed as a county asset and has been on the books since 1965. It is a vacant .21 acre tract in a residential subdivision, originally intended to be a ROW. We have recently received an offer to purchase from Mark McCormick for \$1,800. The deposit check has been received and transferred to the Finance Department.

In order to accept this offer to purchase it is required to go through the standard upset bid process. The process for upset bids is attached (G.S. 160A-269).

# ATTACHMENTS:

- Cold Water Hills Development Map
- Original Deed with ROW
- Aerial
- **G.S.** 160A-269
- Offer Letter

Page 47