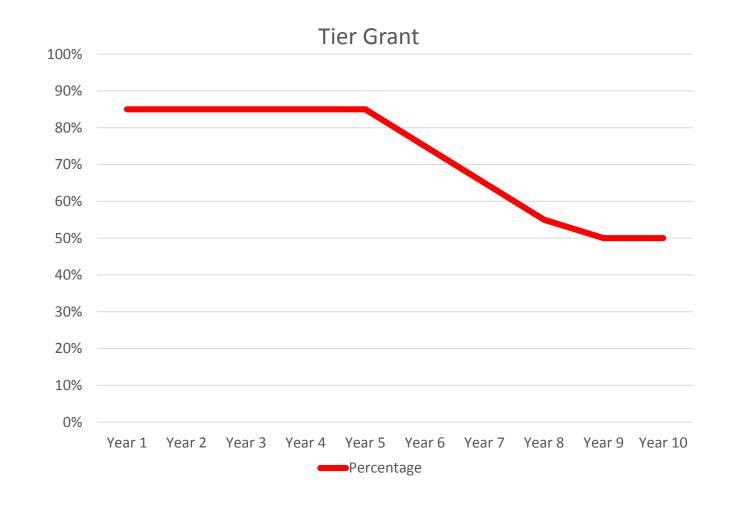

rking 8 AM – 5 PM, M-F

- 8 AM 5 PM (Day), the City will provide 80 optional paid passes for County deck if the County implements any restrictions on deck.
- 8 AM 5 PM (Day), the County will provide 120 optional paid passes for County deck if the County implements any restrictions on deck.
  - \$25 per pass per month for Years 1-10
  - \$30 per pass per month for Years 11-15
  - \$36 per pass per month for Years 16-20
  - Renegotiate to prevailing rate for all-day parking for Years 21-50
- Residents not required to purchase an all-day pass
- Residents without all-day passes can access public parking in decks or on street, but must abide any hourly limits and fees

# City/County/MSD Tax Based Incentive

- •85% Years 1-5
- 75% Year 6
- •65% Year 7
- •55% Year 8
- •50% Year 9
- •50% Year 10



# City/County/MSD Tax Based Incentive

• 10 Year Grant Totals

• City \$1,728,000.00

• County \$2,664,000.00

• MSD \$828,000.00

• TOTAL \$5,220,000.00

10 Year Net Revenue Received

• City \$672,000.00

• County \$1,036,000.00

• MSD \$322,000.00

• TOTAL \$2,030,000.00

- County pays the value of the actual calculated incentive payment to the City on an annual basis.
- County's payments will be tied to the infrastructure costs for the project.
- City pays LMG the eligible City incentive payment and County incentive payment
- City acts as pass through agent between the County and LMG

## **September 10, 2020**

# **Next Steps**



## City & LMG

Consider amending existing Master Development Agreement

## October 8, 2020

## County & City

 Consider approving agreement in which County