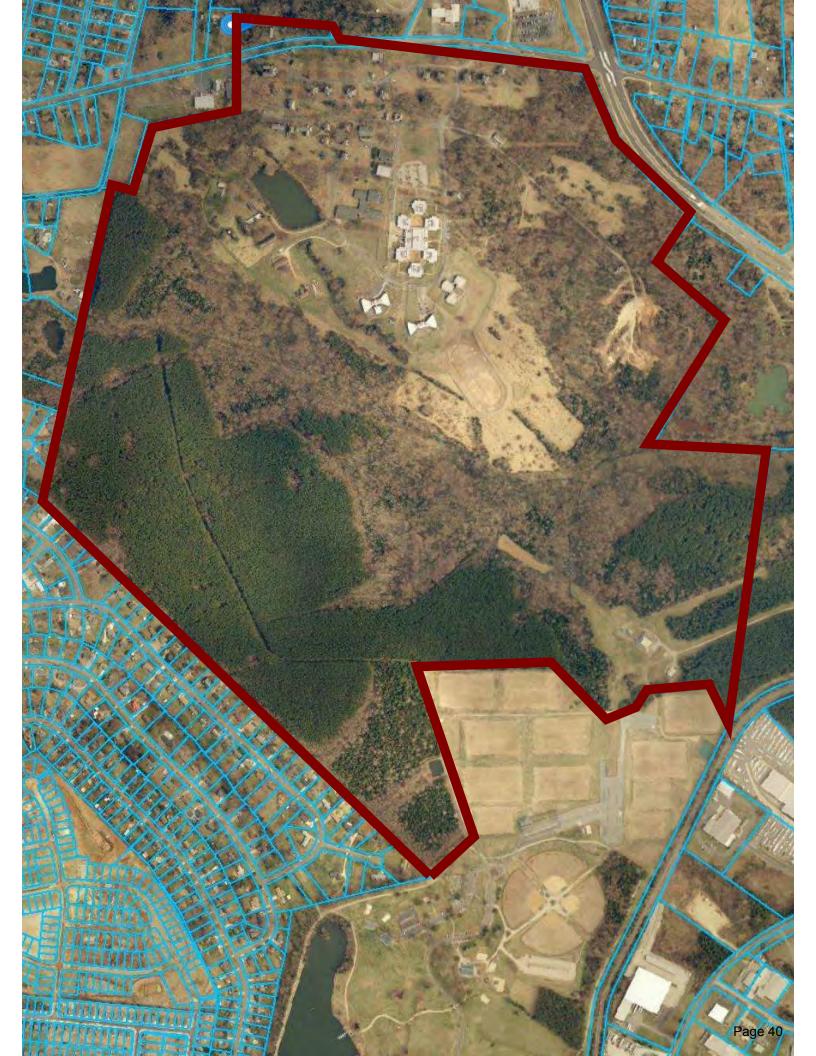

#### SUBJECT:

County Manager - Boundary Survey of Stonewall Jackson Training School Property

#### **BRIEF SUMMARY:**

County staff issued a Request for Qualifications for surveying services at the Stonewall Jackson Training School property. CESI was selected for the project and has submitted a proposal for the first phase which is a complete boundary survey of the property. A copy of that proposal is attached. Additional phases of the surveying will be presented to the Board of Commissioners as the project moves forward. In addition, an agreement with the State Property Office for reimbursement of portions of the survey cost will be presented for approval.