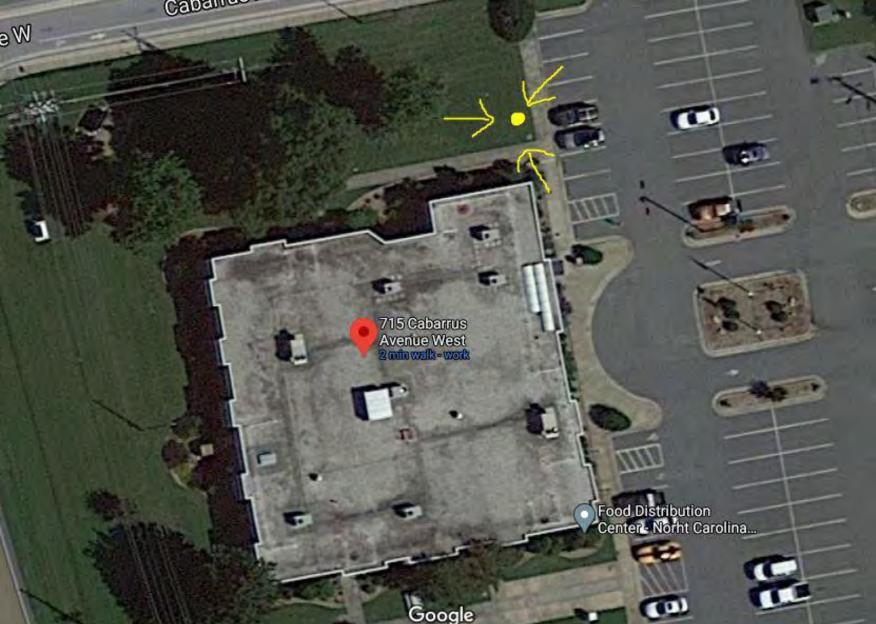

#### SUBJECT:

Cooperative Extension - Memorial Tree at Cooperative Extension

#### **BRIEF SUMMARY:**

Cabarrus Extension Master Gardeners (EMG) would like to plant a memorial tree (dogwood) on the Cooperative Extension property to memorialize Extension Master Gardener volunteers that have passed. EMG's will purchase the tree, prepare the site, plant and maintain the tree. A plaque will be erected at the tree to confirm the memorial. Cooperative Extension is working with Infrastructure and Asset Management to designate the appropriate location for the memorial tree.

#### **REQUESTED ACTION:**

Motion to approve the installation of a memorial tree at the Cooperative Extension office location.

### ATTACHMENTS:

Map of Proposed Memorial Tree Location