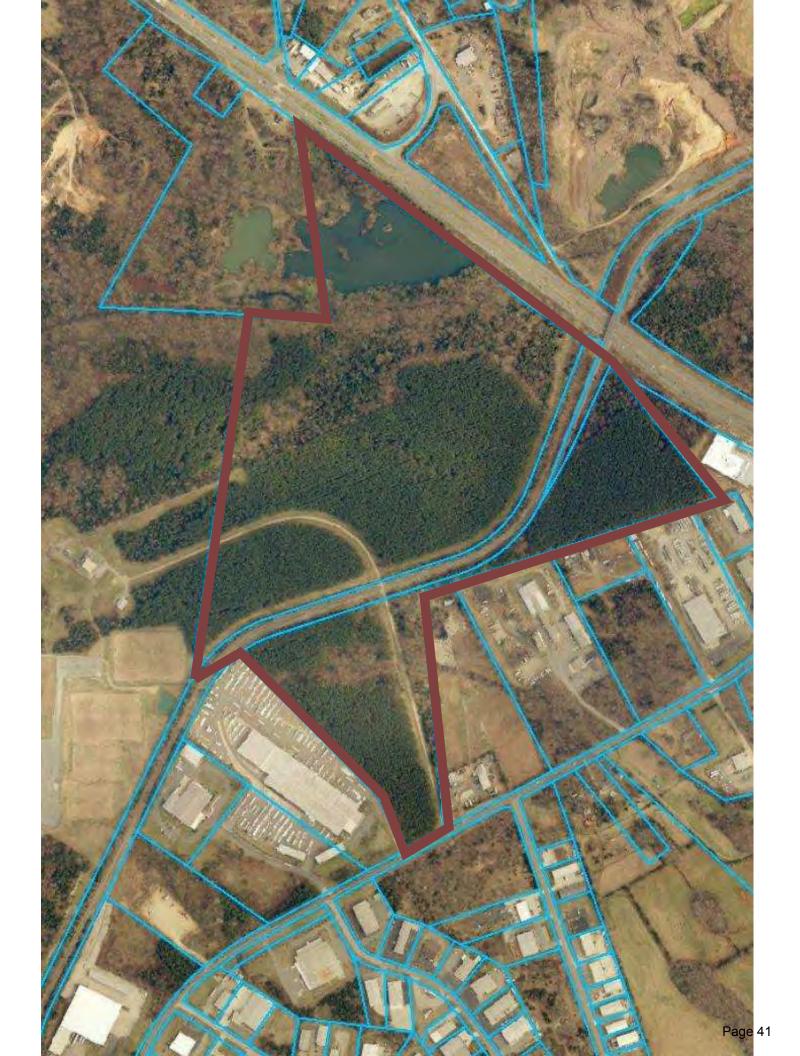

#### SUBJECT:

County Manager - Boundary Survey of Stonewall Jackson Training School Property

#### **BRIEF SUMMARY:**

County staff issued a Request for Qualifications for surveying services at the Stonewall Jackson Training School property. CESI was selected for the project and has submitted a proposal for the first phase which is a complete boundary survey of the property. A copy of that proposal is attached. Additional phases of the surveying will be presented to the Board of Commissioners as the project moves forward. In addition, an agreement with the State Property Office for reimbursement of portions of the survey cost will be presented for approval.