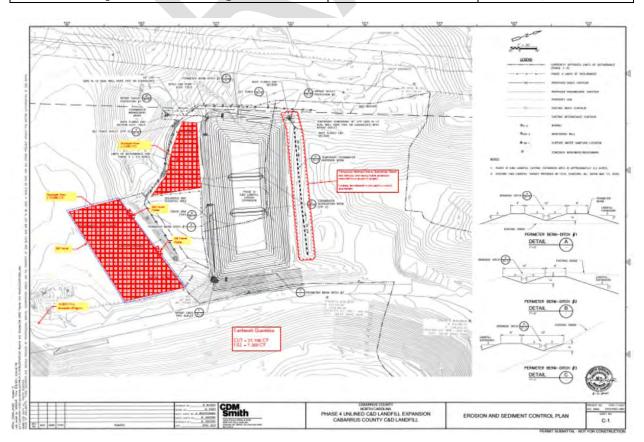

#### 3.14 Solid Waste / Landfill - Bid Award for Landfill Phase 4 Expansion

Kevin Grant, Environmental Management Director, presented a request for the expansion of Phase 4 at the Landfill. Mr. Grant reported an informal bid process was initiated on May 19, 2021. Three contractors submitted bids to construct the Landfill Phase 4 Expansion. All bids exceeded the amount in the FY22 Landfill budget, however, there are adequate funds in the Landfill Capital Reserve. Due to rapidly decreasing amount of existing landfill airspace, Mr. Grant requested the Board take action today to award approval to Darrell Cody and Sons Grading, LLC to begin construction immediately.

Bid Tabulation Cabarrus County C&D Landfill - Phase 4 Expansion

| Vendor/Contractor                | Bid Received Date | Cost         |
|----------------------------------|-------------------|--------------|
| Ike's Construction, Inc          | 6/18/2021         | \$270,000.00 |
| Carolina SiteWorks, Inc          | 6/18/2021         | \$271,783.00 |
| Darrell Cody & Sons Grading, LLC | 6/18/2021         | \$176,745.00 |