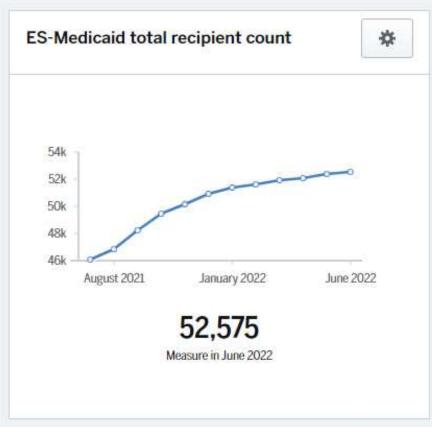

### Current Staff and Caseloads

| Cases  | Recipients                                                                                       |
|--------|--------------------------------------------------------------------------------------------------|
| 36,796 | 52,837                                                                                           |
| 37,156 | 53,199                                                                                           |
| 37,426 | 53,547                                                                                           |
| 37,694 | 53,769                                                                                           |
| 37,962 | 54,050                                                                                           |
| 38,297 | 54,428                                                                                           |
| 38,972 | 55,088                                                                                           |
| 38,655 | 55,477                                                                                           |
| 38,939 | 55,758                                                                                           |
| 38,491 | 55,688                                                                                           |
| 38,741 | 56,045                                                                                           |
|        | 36,796<br>37,156<br>37,426<br>37,694<br>37,962<br>38,297<br>38,972<br>38,655<br>38,939<br>38,491 |