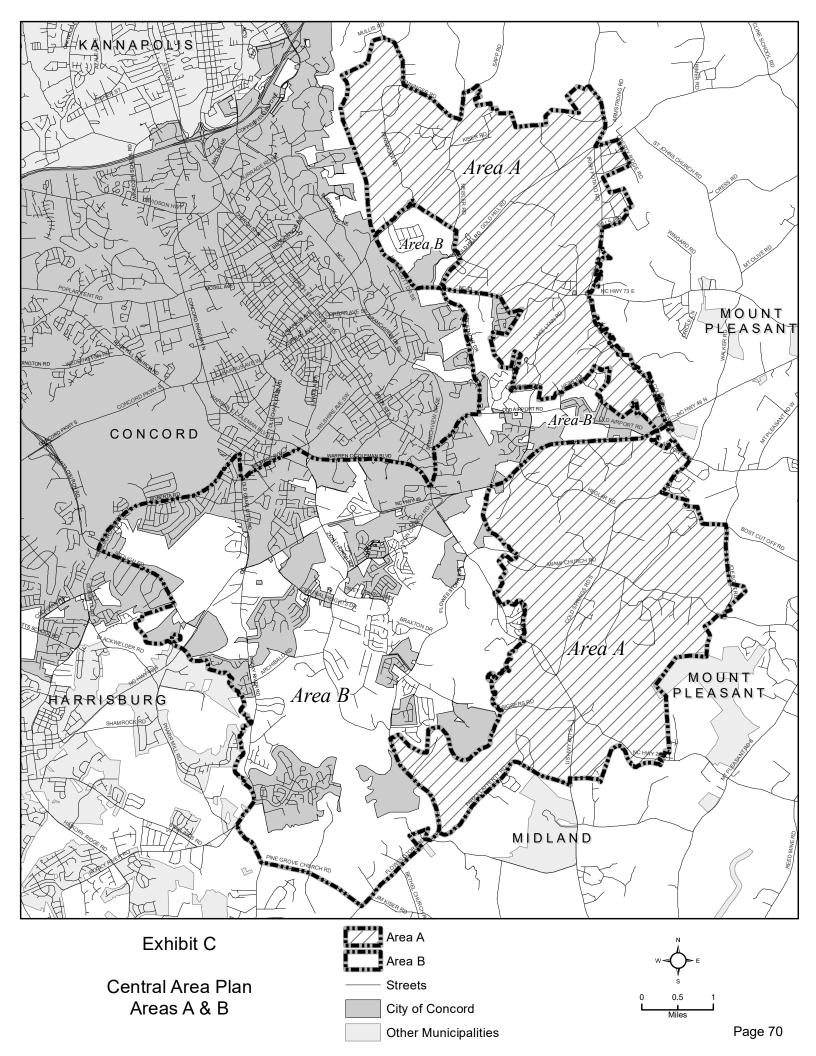

# ATTACHMENTS:

- Concord Application
- □ Area Map
- Amendment Agreement

# City of Concord, North Carolina

# Preliminary Application – Extension of Concord Utilities outside Concord City Limits (Please type or print in black ink)

| 1.        | Name of development: N/A                                                                                                                                                                           |  |  |
|-----------|----------------------------------------------------------------------------------------------------------------------------------------------------------------------------------------------------|--|--|
| 2.        | Name and address of owner(s)/developer(s): Contractor - Quicksilver Custom Builders Inc.  2835 Ross Lee Dr. Concord, NC 28025                                                                      |  |  |
| 3.        | Owner(s)/developer(s) telephone: 980-621-5894 Fax:                                                                                                                                                 |  |  |
| 4.        | Name and address of surveyor/engineer: N/A                                                                                                                                                         |  |  |
| 5.        | Surveyor/engineer's telephone: Fax:                                                                                                                                                                |  |  |
| 6.        | Name, telephone and fax number, and address of agent (if any):                                                                                                                                     |  |  |
| 7.        | Name and address of person to whom comments should be sent: Casey Honeycutt 2835 Ross Lee Dr. Concord, NC 28025                                                                                    |  |  |
| 8.        | Telephone number of person to whom comments should be sent: 980-621-5894                                                                                                                           |  |  |
|           | Fax:                                                                                                                                                                                               |  |  |
|           | Location of property: 4040 Mills Cir. Concord, NC 28025                                                                                                                                            |  |  |
| 10.       | Cabarrus County P.I.N.#: 565114294                                                                                                                                                                 |  |  |
|           | Current zoning classification: AO                                                                                                                                                                  |  |  |
|           | Total acres: 3.85 Total lots proposed: 1                                                                                                                                                           |  |  |
|           | Brief Description of development:                                                                                                                                                                  |  |  |
| by        | Proposed Construction Schedule Framing New Single family home now. Home to be completed November 1st  Type of Service requested New 3/4" Water Service                                             |  |  |
|           |                                                                                                                                                                                                    |  |  |
| 04/<br>Da | te Casey K. Honeyen to Signature of Owner/Agent                                                                                                                                                    |  |  |
| _         |                                                                                                                                                                                                    |  |  |
|           | Casey Honeycutt  Name (printed)                                                                                                                                                                    |  |  |
|           | Name (printed) <b>TE:</b> By affixing his or her signature hereto, the owner/developer acknowledges understanding of an element to comply with all provisions of the Concord City Code section 62. |  |  |
|           | Staff Use Only:                                                                                                                                                                                    |  |  |
| Red       | ceived by: Date:                                                                                                                                                                                   |  |  |