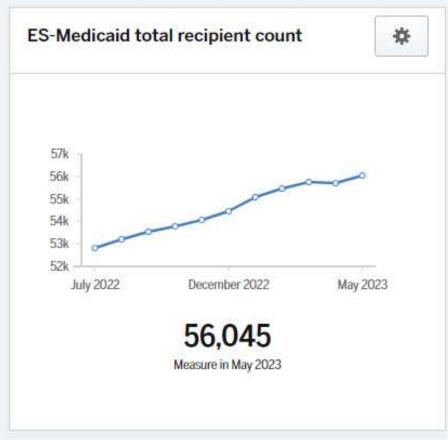

### Current Staff and Caseloads

| Cases  | Recipients                                                                                       |
|--------|--------------------------------------------------------------------------------------------------|
| 36,796 | 52,837                                                                                           |
| 37,156 | 53,199                                                                                           |
| 37,426 | 53,547                                                                                           |
| 37,694 | 53,769                                                                                           |
| 37,962 | 54,050                                                                                           |
| 38,297 | 54,428                                                                                           |
| 38,972 | 55,088                                                                                           |
| 38,655 | 55,477                                                                                           |
| 38,939 | 55,758                                                                                           |
| 38,491 | 55,688                                                                                           |
| 38,741 | 56,045                                                                                           |
|        | 36,796<br>37,156<br>37,426<br>37,694<br>37,962<br>38,297<br>38,972<br>38,655<br>38,939<br>38,491 |

| Medicaid Staff Workload |                           |                            |  |  |
|-------------------------|---------------------------|----------------------------|--|--|
| Medicaid Recipients     | 56,045                    |                            |  |  |
| Medicaid Cases          | 38,741                    |                            |  |  |
|                         |                           |                            |  |  |
| Direct Workers          | 59                        |                            |  |  |
|                         |                           |                            |  |  |
|                         |                           |                            |  |  |
| Medicaid Type           | Annual<br>Caseload/worker | Monthly<br>Caseload/worker |  |  |
| LTC/SA Apps             | 228                       | 19                         |  |  |
| LTC/SA Reviews          | 276                       | 23                         |  |  |
| PLA Apps                | 554                       | 46                         |  |  |
| PLA Reviews             | 1,065                     | 89                         |  |  |
| F&C Apps                | 459                       | 38                         |  |  |
| F&C Reviews             | 1,740                     | 145                        |  |  |