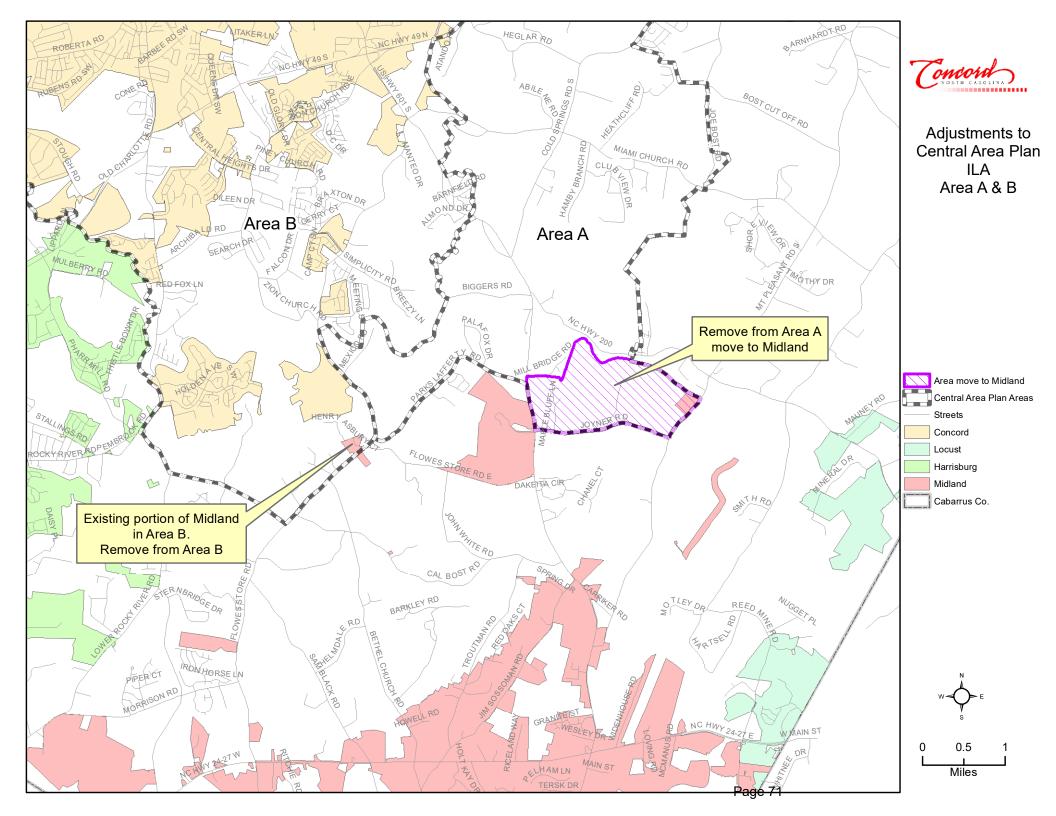

# 4040 Mills Circle

Cabarrus County shall not be held liable for any errors in these data. This includes errors of omission, commission, errors concerning the content of the data, and relative and positional accuracy of the data. These data cannot be construed to be a legal document. Primary sources from which these data were compiled must be consulted for verification of information contained within the data. Map Prepared by Cabarrus County Planning Services. June 2023

STATE OF NORTH CAROLINA AD HOC MODIFICATION OF CITY

OF THE CONCORD-CABARRUS COUNTY INTERLOCAL AGREEMENT REGARDING

COUNTY OF CABARRUS THE CENTRAL AREA PLAN

(4040 Mills Circle – PIN 5651-14-2940)

This AD HOC MODIFICATION OF THE CONCORD-CABARRUS COUNTY INTERLOCAL AGREEMENT REGARDING THE CENTRAL AREA PLAN ("the "Modification") is entered into effective as of the last date of execution by the parties as shown below, by, between and among the CITY OF CONCORD ("Concord"), a North Carolina municipal corporation, and CABARRUS COUNTY ("County").

#### **RECITALS**

- 1. On June 28, 2008, these same parties entered into an "Interlocal Agreement" regarding the implementation of the Central Area Plan ("CAP").
- 2. This Interlocal Agreement was to continue in effect for a period of 15 years and contemplated a review of the efficacy of the Interlocal Agreement every 5 years.
- 3. The parties have had discussions about specific issues and parcels affected by the CAP since the execution of the Interlocal Agreement.
- 4. The parties have also had specific discussions about a parcel owned by Samuel Rape and Lindsay Crudele, who wish to construct a new single-family home on the parcel, which is in Area A of the Interlocal Agreement. Pursuant to the terms of the Interlocal Agreement, the CAP prohibits Concord from extending utilities to real property parcels in Area A.
- 5. The CAP and the Interlocal Agreement have been successful in redirecting residential development into other areas of Cabarrus County, but there are instances in the Central Area in which it makes sense to modify the Interlocal Agreement to allow a limited amount of development in areas where utilities already exist or are reasonably available.
- 6. The purpose of this Amendment is to modify the Interlocal Agreement to the limited extent of addressing the above-described circumstance involving the below identified parcel(s).