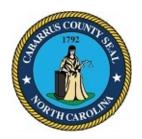

#### SUBJECT:

County Manager - Easement for Duke Energy on Kannapolis Middle School Property

#### **BRIEF SUMMARY:**

Kannapolis City Schools and Duke Energy have requested an easement on the middle school property to install an electric charging station for an electric bus. The bus was purchased with funding received from Duke Energy, North Carolina Department of Public Instruction (NC DPI) and a grant from North Carolina Department of Environmental Quality (NCDEQ). Attached are maps showing the general locations of the existing lines and the planned installations. The easement language is designed to be flexible for the installation. The installed lines will be the centerline for the easement.

#### **ATTACHMENTS:**

- Easement agreement
- **в** Мар

Prepared by: Duke Energy Carolinas, LLC Return to: Duke Energy Carolinas, LLC

Attn: Will Johnson 474 Charlie Watts Rd.

Maxton, North Carolina 28364

**EASEMENT** 