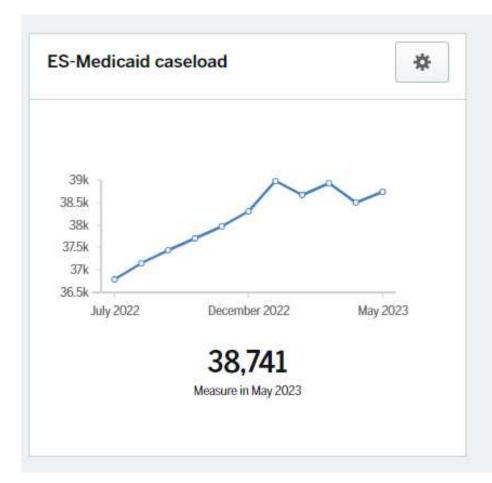

### Current Staff and Caseloads

| Cases  | Recipients                                                                                       |
|--------|--------------------------------------------------------------------------------------------------|
| 36,796 | 52,837                                                                                           |
| 37,156 | 53,199                                                                                           |
| 37,426 | 53,547                                                                                           |
| 37,694 | 53,769                                                                                           |
| 37,962 | 54,050                                                                                           |
| 38,297 | 54,428                                                                                           |
| 38,972 | 55,088                                                                                           |
| 38,655 | 55,477                                                                                           |
| 38,939 | 55,758                                                                                           |
| 38,491 | 55,688                                                                                           |
| 38,741 | 56,045                                                                                           |
|        | 36,796<br>37,156<br>37,426<br>37,694<br>37,962<br>38,297<br>38,972<br>38,655<br>38,939<br>38,491 |

| Medicaid Staff Workload |                           |                            |  |  |
|-------------------------|---------------------------|----------------------------|--|--|
| Medicaid Recipients     | 56,045                    |                            |  |  |
| Medicaid Cases          | 38,741                    |                            |  |  |
|                         |                           |                            |  |  |
| Direct Workers          | 59                        |                            |  |  |
|                         |                           |                            |  |  |
|                         |                           |                            |  |  |
| Medicaid Type           | Annual<br>Caseload/worker | Monthly<br>Caseload/worker |  |  |
| LTC/SA Apps             | 228                       | 19                         |  |  |
| LTC/SA Reviews          | 276                       | 23                         |  |  |
| PLA Apps                | 554                       | 46                         |  |  |
| PLA Reviews             | 1,065                     | 89                         |  |  |
| F&C Apps                | 459                       | 38                         |  |  |
| F&C Reviews             | 1,740                     | 145                        |  |  |