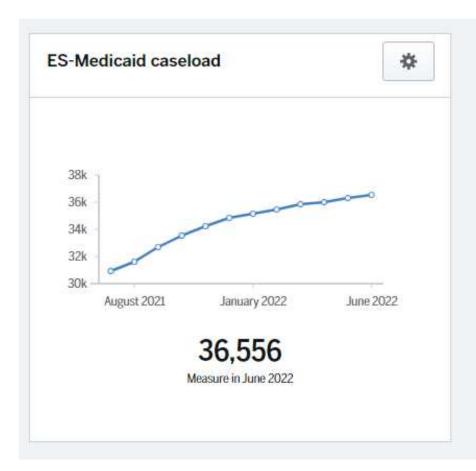

### Current Staff and Caseloads

| Cases  | Recipients                                                                                       |
|--------|--------------------------------------------------------------------------------------------------|
| 36,796 | 52,837                                                                                           |
| 37,156 | 53,199                                                                                           |
| 37,426 | 53,547                                                                                           |
| 37,694 | 53,769                                                                                           |
| 37,962 | 54,050                                                                                           |
| 38,297 | 54,428                                                                                           |
| 38,972 | 55,088                                                                                           |
| 38,655 | 55,477                                                                                           |
| 38,939 | 55,758                                                                                           |
| 38,491 | 55,688                                                                                           |
| 38,741 | 56,045                                                                                           |
|        | 36,796<br>37,156<br>37,426<br>37,694<br>37,962<br>38,297<br>38,972<br>38,655<br>38,939<br>38,491 |