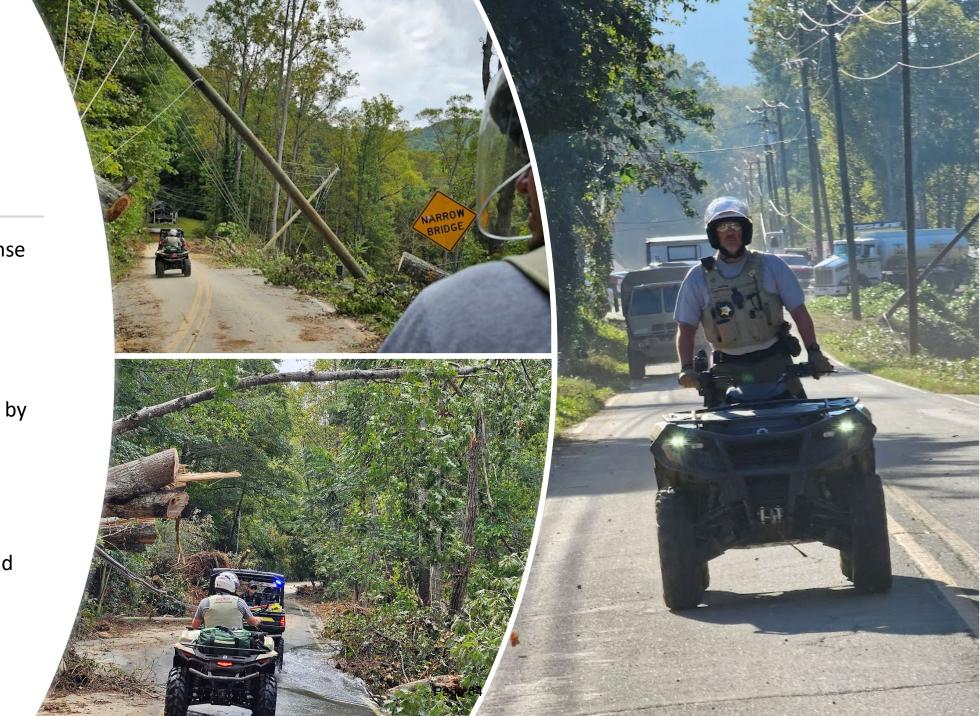

#### C. RECOGNITIONS AND PRESENTATIONS

- 1. Proclamation Planning Department-Weatherization Day 2024 Pg. 42
- 2. Proclamation Veterans Services Operation Green Light Pg. 45
- 3. Proclamation Veterans Services Veterans Day Proclamation Pg. 49
- 4. Proclamation World Polio Day Pg. 52
- Recognition Retirement for EMS Sargent Jeff Penninger Pg. 56
- 6. Emergency Management Hurricane Helene County Response Pg. 58