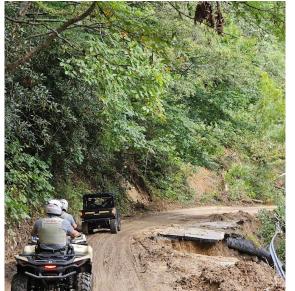

#### C. RECOGNITIONS AND PRESENTATIONS

- 1. Proclamation Planning Department-Weatherization Day 2024 Pg. 42
- 2. Proclamation Veterans Services Operation Green Light Pg. 45
- 3. Proclamation Veterans Services Veterans Day Proclamation Pg. 49
- 4. Proclamation World Polio Day Pg. 52
- Recognition Retirement for EMS Sargent Jeff Penninger Pg. 56
- 6. Emergency Management Hurricane Helene County Response Pg. 58