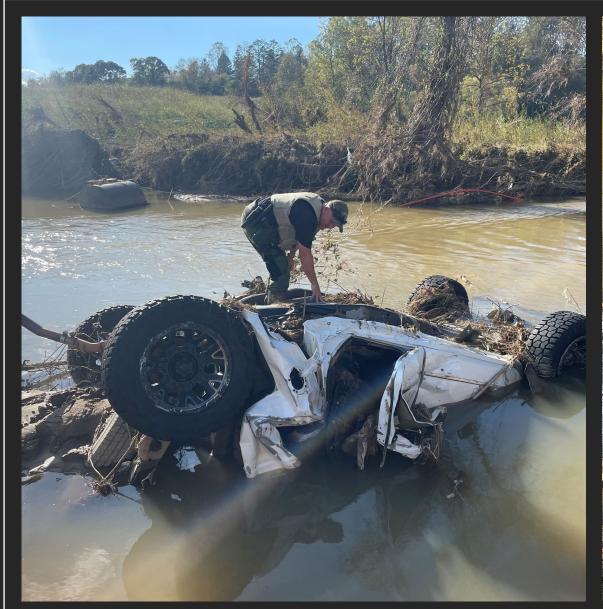

#### C. RECOGNITIONS AND PRESENTATIONS

- 1. Proclamation Planning Department-Weatherization Day 2024 Pg. 42
- 2. Proclamation Veterans Services Operation Green Light Pg. 45
- 3. Proclamation Veterans Services Veterans Day Proclamation Pg. 49
- 4. Proclamation World Polio Day Pg. 52
- Recognition Retirement for EMS Sargent Jeff Penninger Pg. 56
- 6. Emergency Management Hurricane Helene County Response Pg. 58