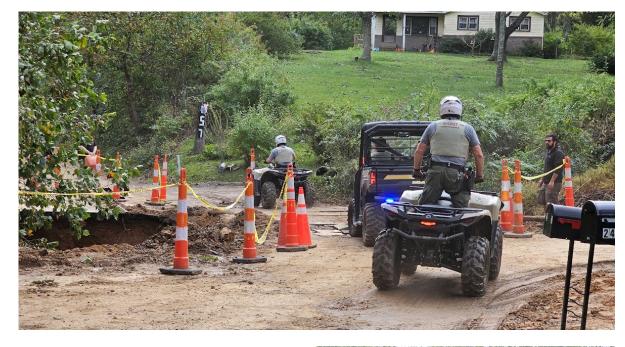

#### C. RECOGNITIONS AND PRESENTATIONS

- 1. Proclamation Planning Department-Weatherization Day 2024 Pg. 42
- 2. Proclamation Veterans Services Operation Green Light Pg. 45
- 3. Proclamation Veterans Services Veterans Day Proclamation Pg. 49
- 4. Proclamation World Polio Day Pg. 52
- Recognition Retirement for EMS Sargent Jeff Penninger Pg. 56
- 6. Emergency Management Hurricane Helene County Response Pg. 58