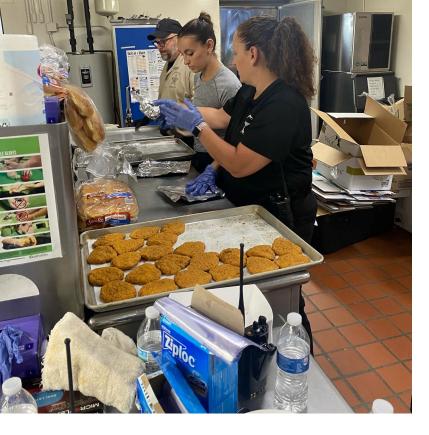

#### C. RECOGNITIONS AND PRESENTATIONS

- 1. Proclamation Planning Department-Weatherization Day 2024 Pg. 42
- 2. Proclamation Veterans Services Operation Green Light Pg. 45
- 3. Proclamation Veterans Services Veterans Day Proclamation Pg. 49
- 4. Proclamation World Polio Day Pg. 52
- Recognition Retirement for EMS Sargent Jeff Penninger Pg. 56
- 6. Emergency Management Hurricane Helene County Response Pg. 58