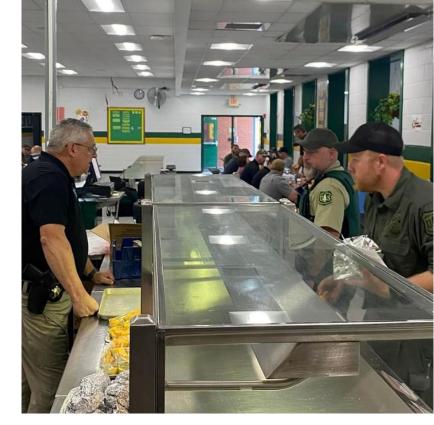

#### C. RECOGNITIONS AND PRESENTATIONS

- 1. Proclamation Planning Department-Weatherization Day 2024 Pg. 42
- 2. Proclamation Veterans Services Operation Green Light Pg. 45
- 3. Proclamation Veterans Services Veterans Day Proclamation Pg. 49
- 4. Proclamation World Polio Day Pg. 52
- Recognition Retirement for EMS Sargent Jeff Penninger Pg. 56
- 6. Emergency Management Hurricane Helene County Response Pg. 58