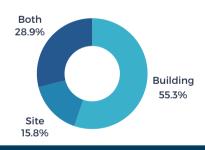

| Educational Farming Educational Farming (Lomax)                      | \$ 527,000                   |
|----------------------------------------------------------------------|------------------------------|
| Local Agricultural Preservation Projects: Other Improvement Projects | \$5,348,815                  |
| TOTAL EXPENDITURES                                                   | \$10,697,826                 |
| GRAND TOTAL - REVENUES GRAND TOTAL - EXPENDITURES                    | \$10,697,826<br>\$10,697,826 |