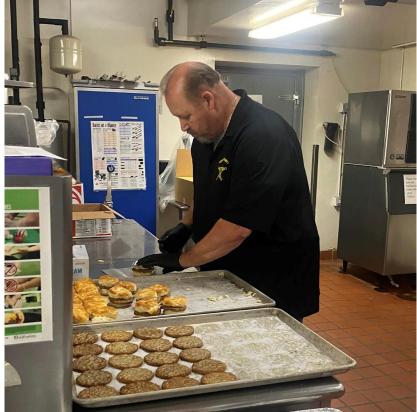

#### C. RECOGNITIONS AND PRESENTATIONS

- 1. Proclamation Planning Department-Weatherization Day 2024 Pg. 42
- 2. Proclamation Veterans Services Operation Green Light Pg. 45
- 3. Proclamation Veterans Services Veterans Day Proclamation Pg. 49
- 4. Proclamation World Polio Day Pg. 52
- Recognition Retirement for EMS Sargent Jeff Penninger Pg. 56
- 6. Emergency Management Hurricane Helene County Response Pg. 58