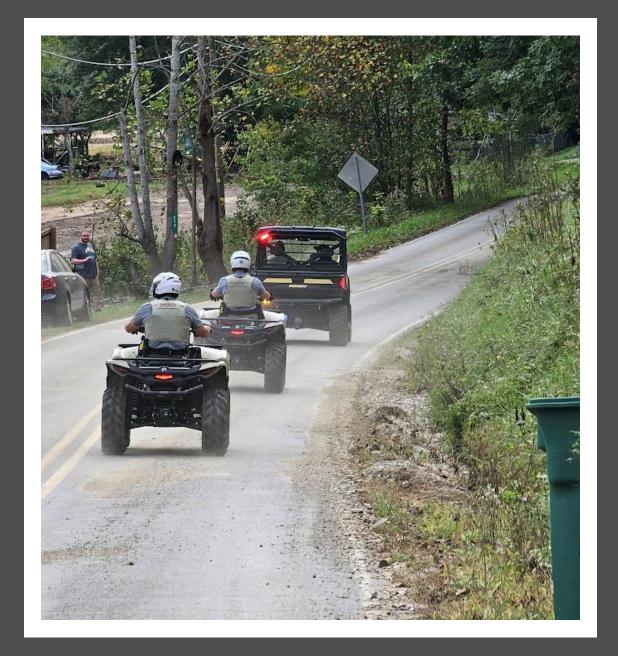

#### C. RECOGNITIONS AND PRESENTATIONS

- 1. Proclamation Planning Department-Weatherization Day 2024 Pg. 42
- 2. Proclamation Veterans Services Operation Green Light Pg. 45
- 3. Proclamation Veterans Services Veterans Day Proclamation Pg. 49
- 4. Proclamation World Polio Day Pg. 52
- Recognition Retirement for EMS Sargent Jeff Penninger Pg. 56
- 6. Emergency Management Hurricane Helene County Response Pg. 58