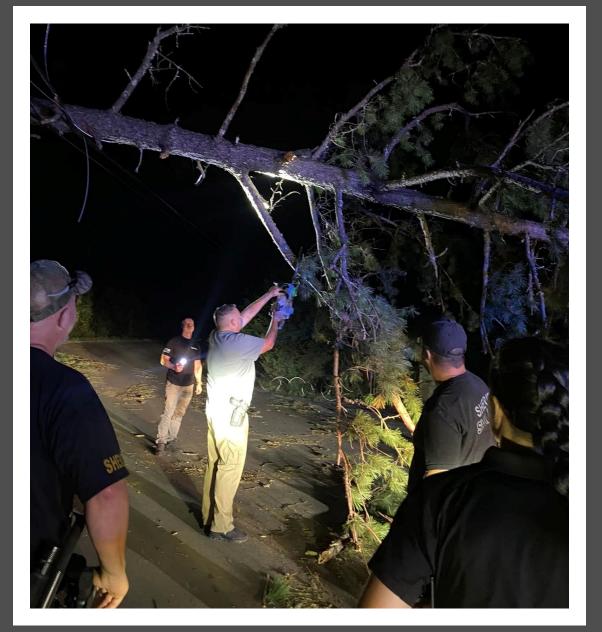

#### C. RECOGNITIONS AND PRESENTATIONS

- 1. Proclamation Planning Department-Weatherization Day 2024 Pg. 42
- 2. Proclamation Veterans Services Operation Green Light Pg. 45
- 3. Proclamation Veterans Services Veterans Day Proclamation Pg. 49
- 4. Proclamation World Polio Day Pg. 52
- Recognition Retirement for EMS Sargent Jeff Penninger Pg. 56
- 6. Emergency Management Hurricane Helene County Response Pg. 58