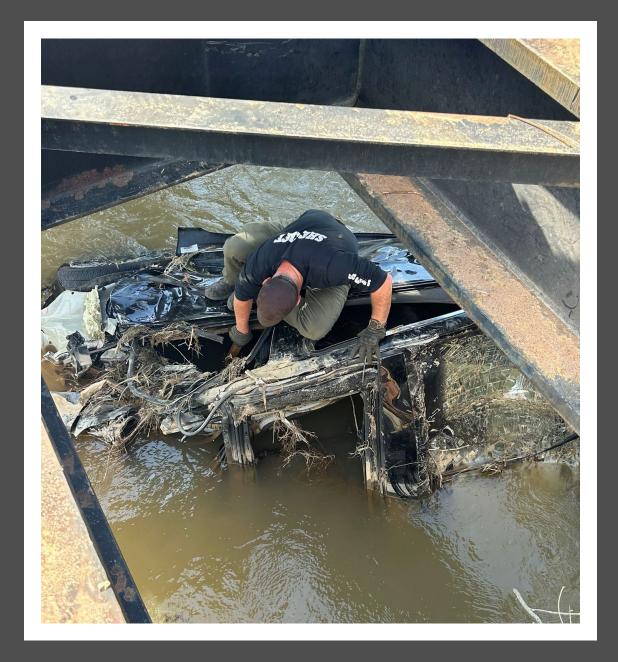

#### C. RECOGNITIONS AND PRESENTATIONS

- 1. Proclamation Planning Department-Weatherization Day 2024 Pg. 42
- 2. Proclamation Veterans Services Operation Green Light Pg. 45
- 3. Proclamation Veterans Services Veterans Day Proclamation Pg. 49
- 4. Proclamation World Polio Day Pg. 52
- Recognition Retirement for EMS Sargent Jeff Penninger Pg. 56
- 6. Emergency Management Hurricane Helene County Response Pg. 58