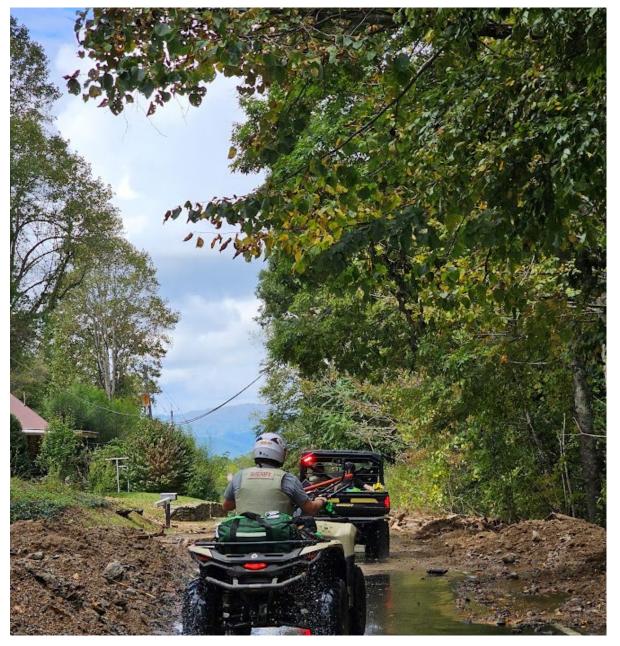

#### C. RECOGNITIONS AND PRESENTATIONS

- 1. Proclamation Planning Department-Weatherization Day 2024 Pg. 42
- 2. Proclamation Veterans Services Operation Green Light Pg. 45
- 3. Proclamation Veterans Services Veterans Day Proclamation Pg. 49
- 4. Proclamation World Polio Day Pg. 52
- Recognition Retirement for EMS Sargent Jeff Penninger Pg. 56
- 6. Emergency Management Hurricane Helene County Response Pg. 58