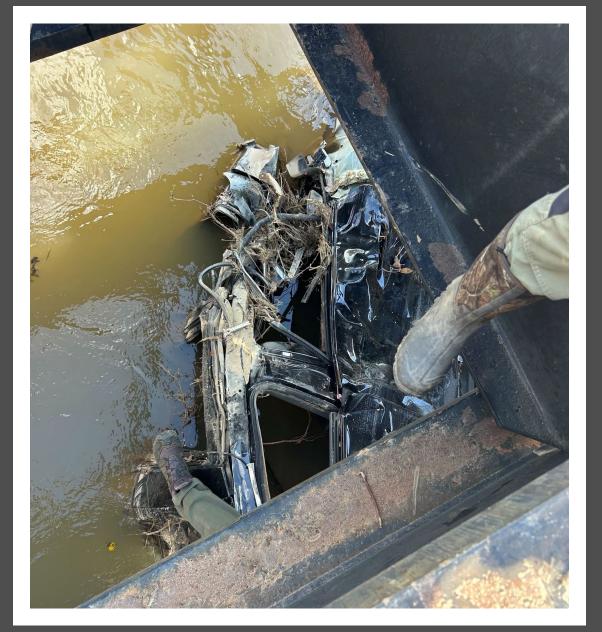

#### C. RECOGNITIONS AND PRESENTATIONS

- 1. Proclamation Planning Department-Weatherization Day 2024 Pg. 42
- 2. Proclamation Veterans Services Operation Green Light Pg. 45
- 3. Proclamation Veterans Services Veterans Day Proclamation Pg. 49
- 4. Proclamation World Polio Day Pg. 52
- Recognition Retirement for EMS Sargent Jeff Penninger Pg. 56
- 6. Emergency Management Hurricane Helene County Response Pg. 58