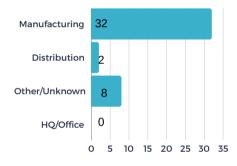

### (H-7) Economic Development Corporation - December 2024 Monthly Summary Report

The Board received the monthly new development report for informational purposes. No action was required of the Board.