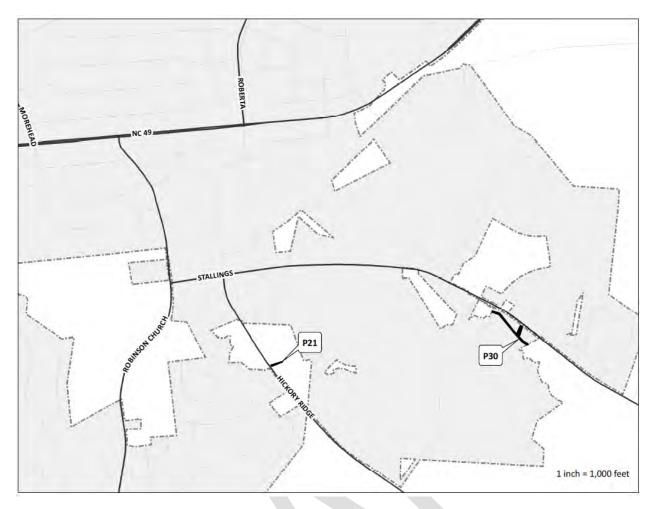

# (F-6) County Manager - Request for Easements from the Water and Sewer Authority of Cabarrus County (WSACC)

WSACC (Water and Sewer Authority of Cabarrus County) has requested temporary construction easements on County owned property to allow for the construction of the Back Creek parallel interceptor sewer line. One parcel is

located off Hickory Ridge Road at Back Creek (parcel 21 on the attachments) and the other off Stallings Road (parcel 30 on the attachments). They are offering \$500 and \$2069 respectively for the easements.

**UPON MOTION** of Commissioner Strang, seconded by Commissioner Kiger and unanimously carried, the Board approved the temporary construction easement agreements with WSACC for the identified parcels off Hickory Ridge and Stallings Roads by the following vote: Ayes: Chairman Morris, Vice Chairman Honeycutt, and Commissioners Kiger and Strang. Nays: None. Absent: Commissioner Shue.