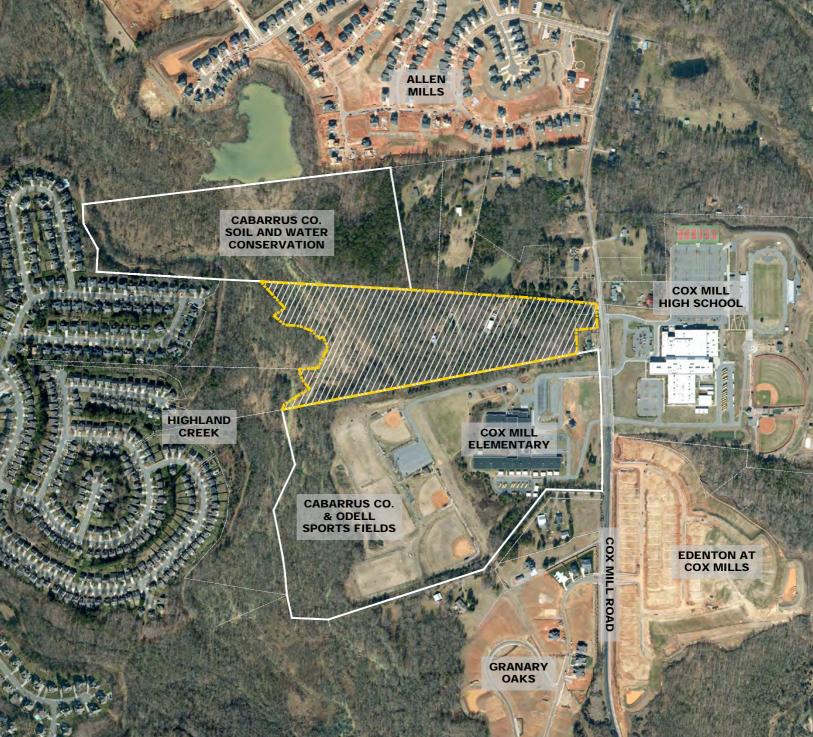

## **BRIEF SUMMARY:**

Concord Parks and Recreation Department acquired a tract of land located between Cox Mill Elementary School and a 34 acre Conservation Easement tract owned by Cabarrus County Soil and Water District.

Concord Parks and Recreation Department has plans to build a park on the land to serve the citizens of the west side of the County. This area was identified in their Masterplan as a priority for recreation amenities.

The Odell Volunteer Athletic Association currently utilizes Cox Mill School Park as their home base. Concord Parks and Recreation has been working with Odell Athletic Association to administer their sport programs and maintain the athletic fields. An agreement between Odell and Concord is currently in progress to solidify this process.

Concord Parks and Recreation has been in contact with Daniel McClellan, Soil and Water District Manager and Kelly Sifford, Cabarrus County Planning Director regarding the Conservation tract and working together to provide educational opportunities, parking, and natural surface trails to access the tract. Mrs. Sifford is in agreement with the plans Concord has currently presented.

Concord Parks and Recreation has been in contact with Tim Lowder, Cabarrus County Schools Executive Director of Operations about this project. There has been discussion about joint use of the current entrance drive as well as parent pick-up/drop off opportunities. Concord will assume maintenance of the School Park property as part of this agreement. Mr. Lowder is in agreement with the plans Concord has currently presented.