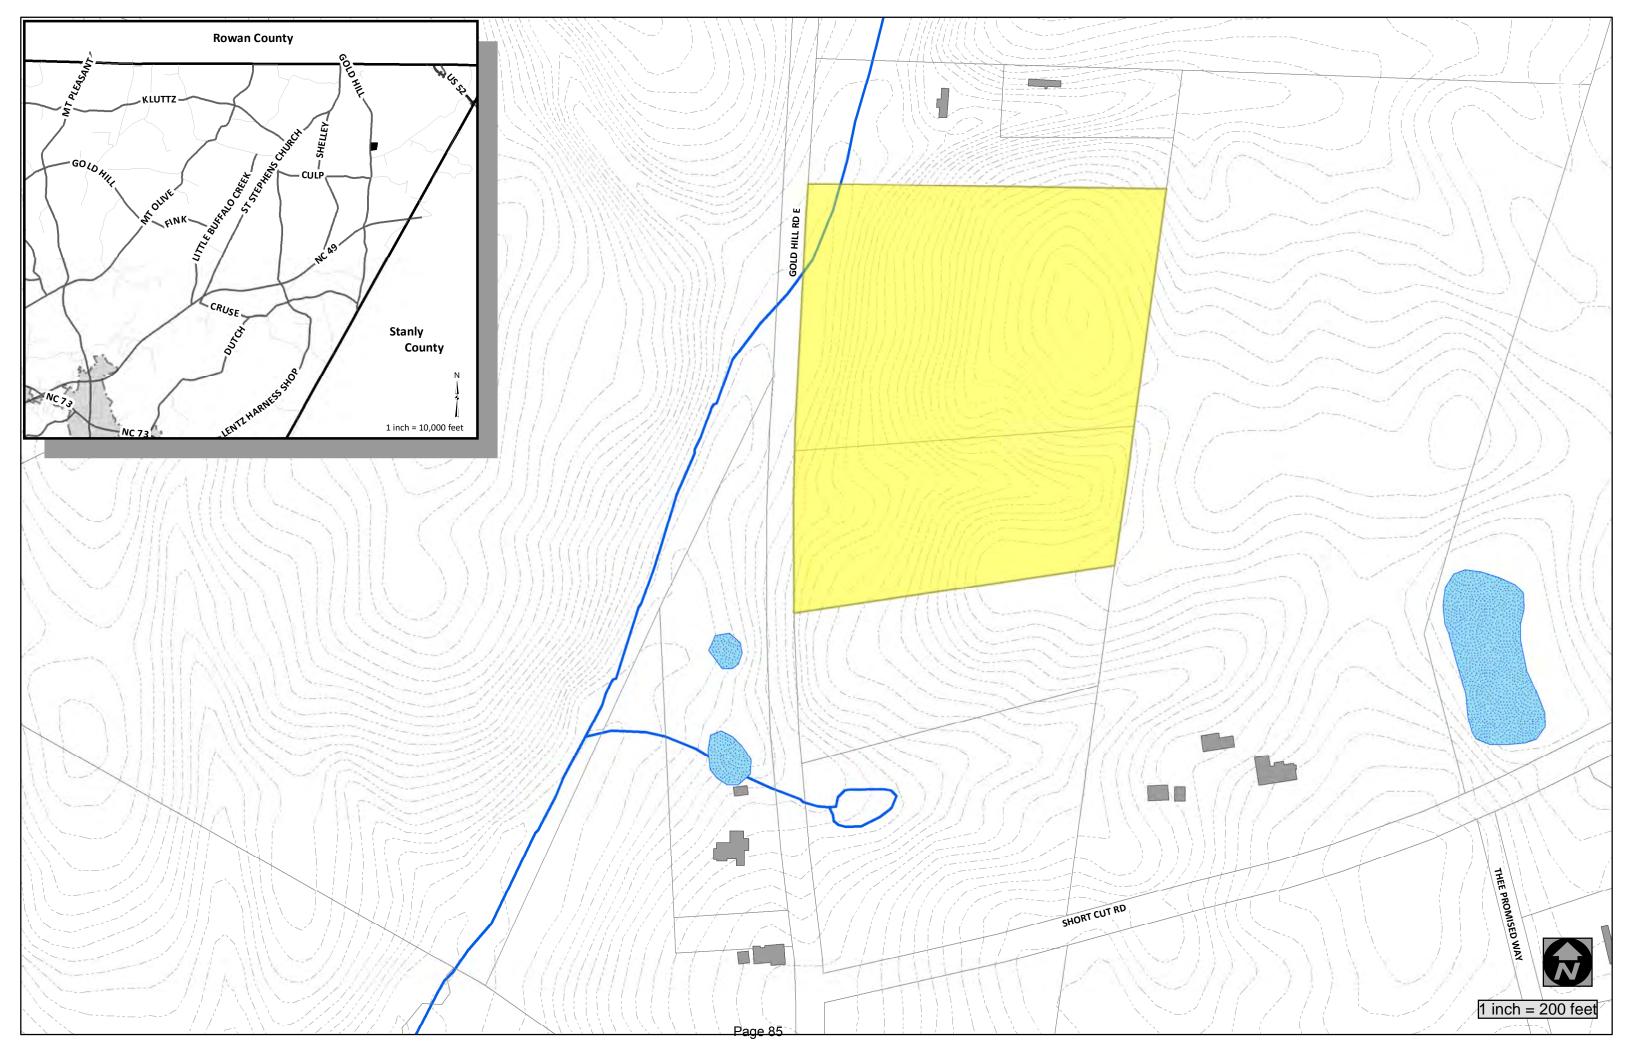

# (F-6) County Manager - Request for Easements from the Water and Sewer Authority of Cabarrus County (WSACC)

WSACC (Water and Sewer Authority of Cabarrus County) has requested temporary construction easements on County owned property to allow for the construction of the Back Creek parallel interceptor sewer line. One parcel is

located off Hickory Ridge Road at Back Creek (parcel 21 on the attachments) and the other off Stallings Road (parcel 30 on the attachments). They are offering \$500 and \$2069 respectively for the easements.

**UPON MOTION** of Commissioner Strang, seconded by Commissioner Kiger and unanimously carried, the Board approved the temporary construction easement agreements with WSACC for the identified parcels off Hickory Ridge and Stallings Roads by the following vote: Ayes: Chairman Morris, Vice Chairman Honeycutt, and Commissioners Kiger and Strang. Nays: None. Absent: Commissioner Shue.