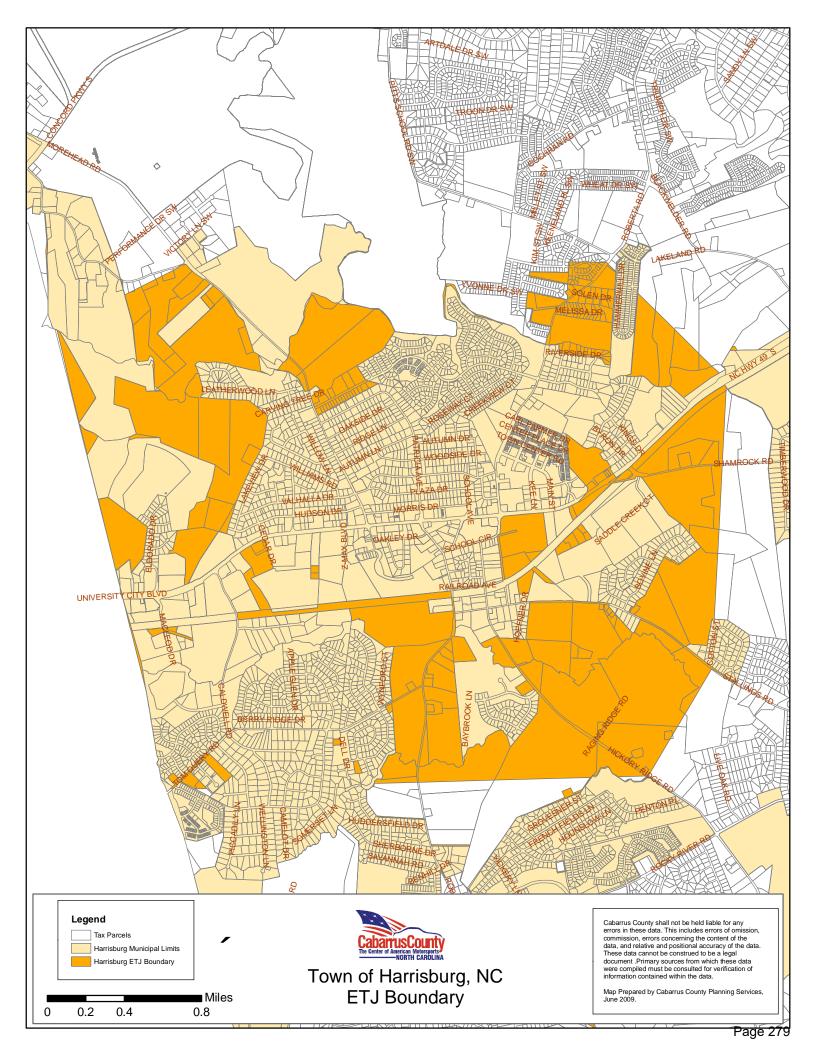

follows: two members appointed by Cabarrus County; two members appointed by the City of Concord; two members appointed by the City of Kannapolis; one member appointed by the Town of Harrisburg; one member appointed by the Town of Mt. Pleasant; and one at-large member appointed by Cabarrus County with the advice of the municipalities. Appointments are for terms of three years.

#### YOUTH COMMISSION

The purpose of the Youth Commission is to provide teens in the community an opportunity to be active citizens. Through experiences and education, youth will be empowered in the community. The Youth Commission will expose teens to county government, allow teens an opportunity to discuss issues, and interact with county commissioners and employees through youth-adult partnerships.



Page 278



Office Use Only DATE RECEIVED:

# **Application for Appointment to Cabarrus County Advisory Boards and Committees**

The Cabarrus County Board of Commissioners believes that all citizens should have the opportunity to participate in governmental decisions. One way of participating is by serving as a citizen member of one of the County's various advisory boards. If you wish to be considered for appointment to an advisory board, please complete the information below and return it to the CLERK TO THE BOARD OF COMMISSIONERS, P. O. BOX 707, CONCORD, NC 28026-0707, Fax (704) 920-2820. For more information about the various boards, you may contact the Clerk at (704) 920-2109.

| Advisory Board(s) / Committee(s) Interested In: ( | Please list in order | of preference)  |  |
|--------------------