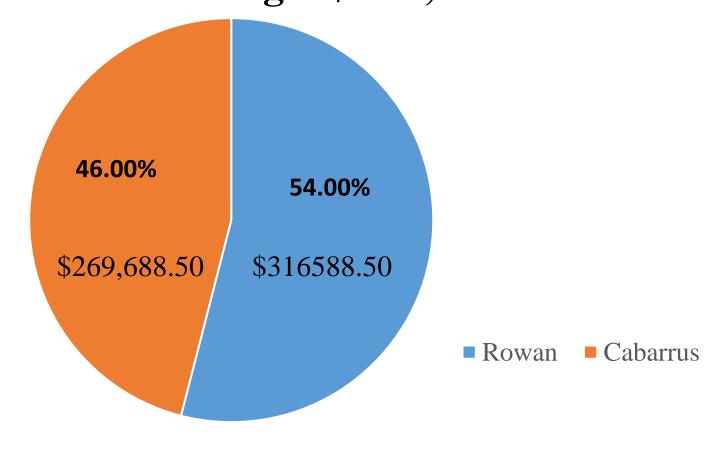

Jeannie Sherrill, Visitation Station, Director, and Beth Hamilton, Visitation Station, Program Manager, provided a history and information regarding programs provided through Visitation Station. Since funding for the upcoming year was not received through the North Carolina Governor's Crime Commission Grant, a request of \$99,500 was made to continue Visitation Station in Cabarrus County. Funding would come from the Cabarrus County American Rescue Plan. To note, the Rowan County Board of Commissioners approved the needed funds for continuation in Rowan County.