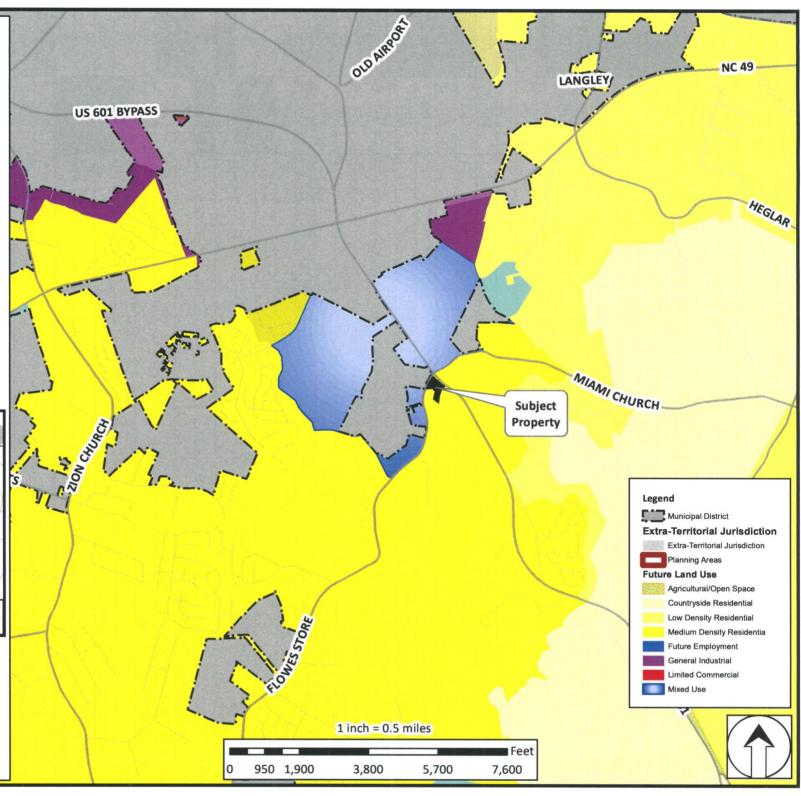

Adjacent land uses consist of residential and vacant properties in all directions. Commercial use, or used car lot, is located to the north of the subject property. Surrounding zoning consist of CR to the East and West, Concord PUD to the West and LC, CR, and Concord PUD to the North. With regards to the intended proposed zoning district, the development ordinance states that the OI district is intended to accommodate relatively low intensity office and institutional uses at intensities complementary to residential land use. This district serves as a transitional district between residential land uses and higher intensity non-residential land uses.

The subject property is located within the boundary of the Central Area Future Land Use Plan (Plan) and is designated as Low Density Residential. The Low-Density Residential District, as described in the Plan, is intended to allow low to moderate density residential accommodating community development. The Plan further states that the Low-Density Residential district should predominately be single family residential at a density of up to two dwelling units per acre or three dwelling units per acre provided additional development standards are met. This usually means that utilities are available at the property.

Adjacent Land Use:

North: Residential & Commercial (used car lot)

East: Residential South: Residential

West: Residential & Vacant

Surrounding Zoning:

North: Limited Commercial (LC), Countryside Residential (CR) & Concord

Planned Unit Development (PUD)
East: Countryside Residential (CR)
South: Countryside Residential (CR)

West: Concord Planned Unit Development (PUD)

**Utility Service Provider:** 

Currently, the subject property is served by private septic and City of