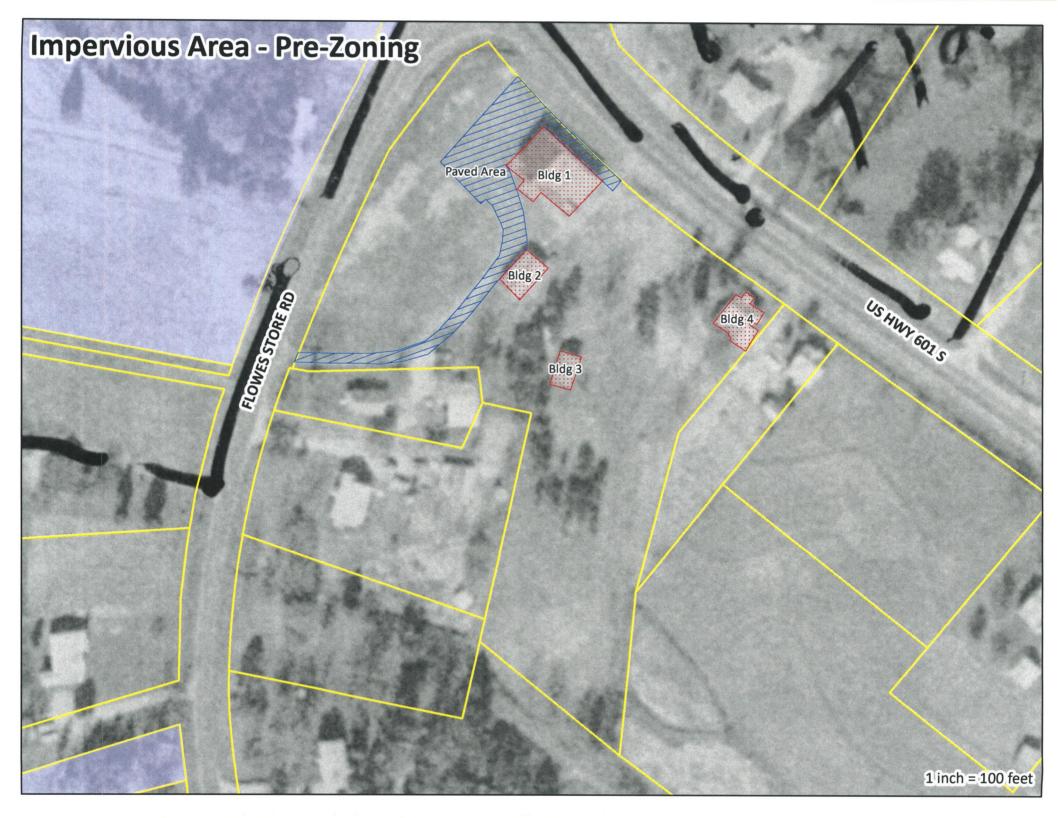

The property to the southeast, which is the larger property that has larger buildings on it. (PIN 5548-09-3850 – 2.239 ac) of the VFD was recently acquired by the applicant. It was combined with the original tract to create a site that now includes multiple structures. The reconfigured site now supports the fire station and two buildings that will be used for training and equipment storage. A dilapidated building on the parcel close to US Highway 601 was recently demolished and removed.

The original portion of the subject property (PIN 5548-09-2917 – 1.490 ac) is currently occupied by a Volunteer Fire Department that has been in existence since before zoning was originally adopted by the County. The property to the south (PIN 5548-09-3850 - 2.239 ac) of the VFD was recently acquired by the applicant. It was combined with the original tract to create a site that now includes multiple structures (See Map - Exhibit C). The reconfigured site now supports the fire station and two buildings that will be used for training and equipment storage. A dilapidated building on the parcel was recently demolished and removed.