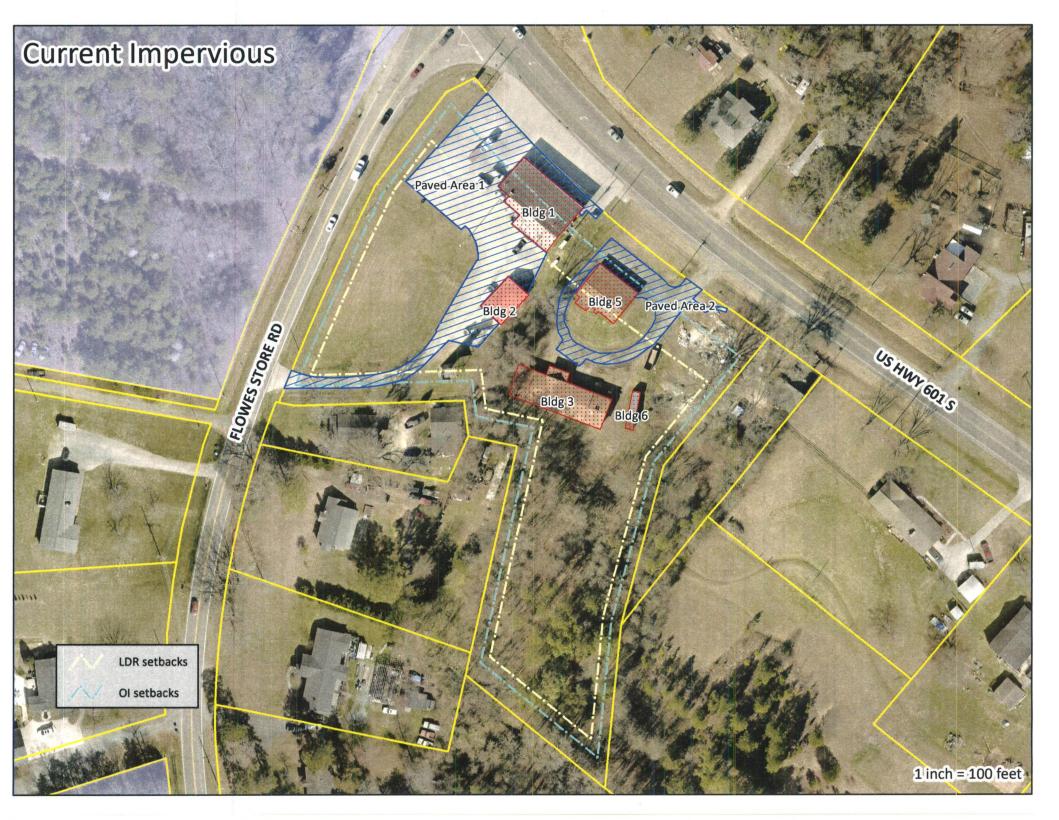

The property to the southeast, which is the larger property that has larger buildings on it. (PIN 5548-09-3850 – 2.239 ac) of the VFD was recently acquired by the applicant. It was combined with the original tract to create a site that now includes multiple structures. The reconfigured site now supports the fire station and two buildings that will be used for training and equipment storage. A dilapidated building on the parcel close to US Highway 601 was recently demolished and removed.

The original portion of the subject property (PIN 5548-09-2917 – 1.490 ac) is currently occupied by a Volunteer Fire Department that has been in existence since before zoning was originally adopted by the County. The property to the south (PIN 5548-09-3850 - 2.239 ac) of the VFD was recently acquired by the applicant. It was combined with the original tract to create a site that now includes multiple structures (See Map - Exhibit C). The reconfigured site now supports the fire station and two buildings that will be used for training and equipment storage. A dilapidated building on the parcel was recently demolished and removed.