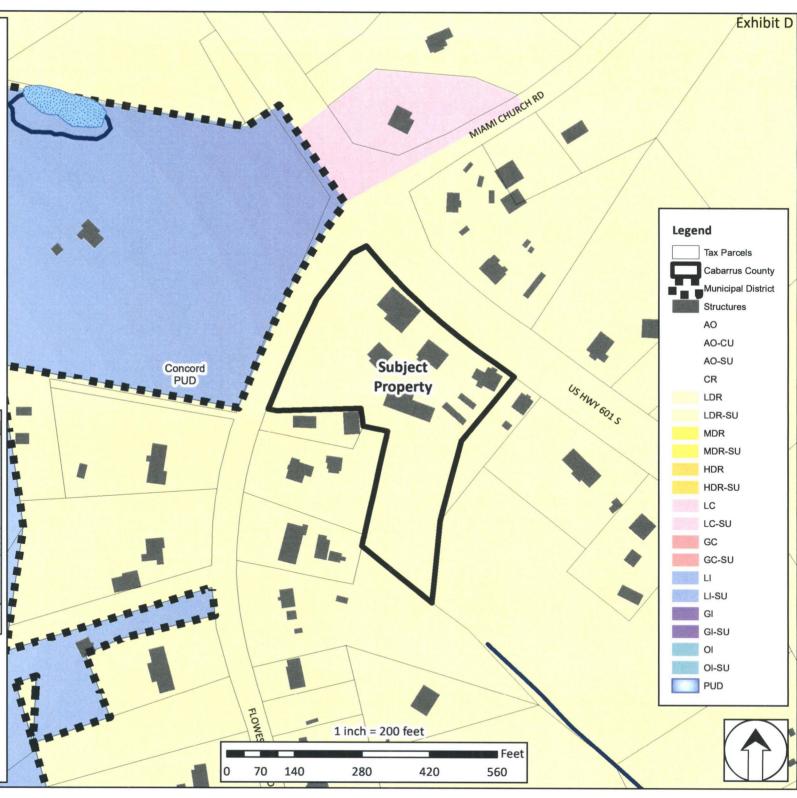

The original portion of the subject property (showing on map) (PIN 5548-09-2917 - 1.490 ac) The line used to go here, as seen on the deed. This is what I refer to as the old property where the fire department is at. This is currently occupied by a Volunteer Fire Department that has been in existence since before zoning was originally adopted by the County.

The property to the southeast, which is the larger property that has larger buildings on it. (PIN 5548-09-3850 – 2.239 ac) of the VFD was recently acquired by the applicant. It was combined with the original tract to create a site that now includes multiple structures. The reconfigured site now supports the fire station and two buildings that will be used for training and equipment storage. A dilapidated building on the parcel close to US Highway 601 was recently demolished and removed.

Adjacent land uses consist of residential and vacant properties in all directions. Commercial use, or used car lot, is located to the north of the subject property. Surrounding zoning consist of CR to the East and West, Concord PUD to the West and LC, CR, and Concord PUD to the North. With regards to the intended proposed zoning district, the development ordinance states that the OI district is intended to accommodate relatively low intensity office and institutional uses at intensities complementary to residential land use. This district serves as a transitional district between residential land uses and higher intensity non-residential land uses.

The original portion of the subject property (PIN 5548-09-2917 – 1.490 ac) is currently occupied by a Volunteer Fire Department that has been in existence since before zoning was originally adopted by the County. The property to the south (PIN 5548-09-3850 - 2.239 ac) of the VFD was recently acquired by the applicant. It was combined with the original tract to create a site that now includes multiple structures (See Map - Exhibit C). The reconfigured site now supports the fire station and two buildings that will be used for training and equipment storage. A dilapidated building on the parcel was recently demolished and removed.

Adjacent Land Use:

North: Residential & Commercial (used car lot)

East: Residential South: Residential

West: Residential & Vacant

Surrounding Zoning:

North: Limited Commercial (LC), Countryside Residential (CR) & Concord

Planned Unit Development (PUD)
East: Countryside Residential (CR)
South: Countryside Residential (CR)

West: Concord Planned Unit Development (PUD)

**Utility Service Provider:** 

Currently, the subject property is served by private septic and City of