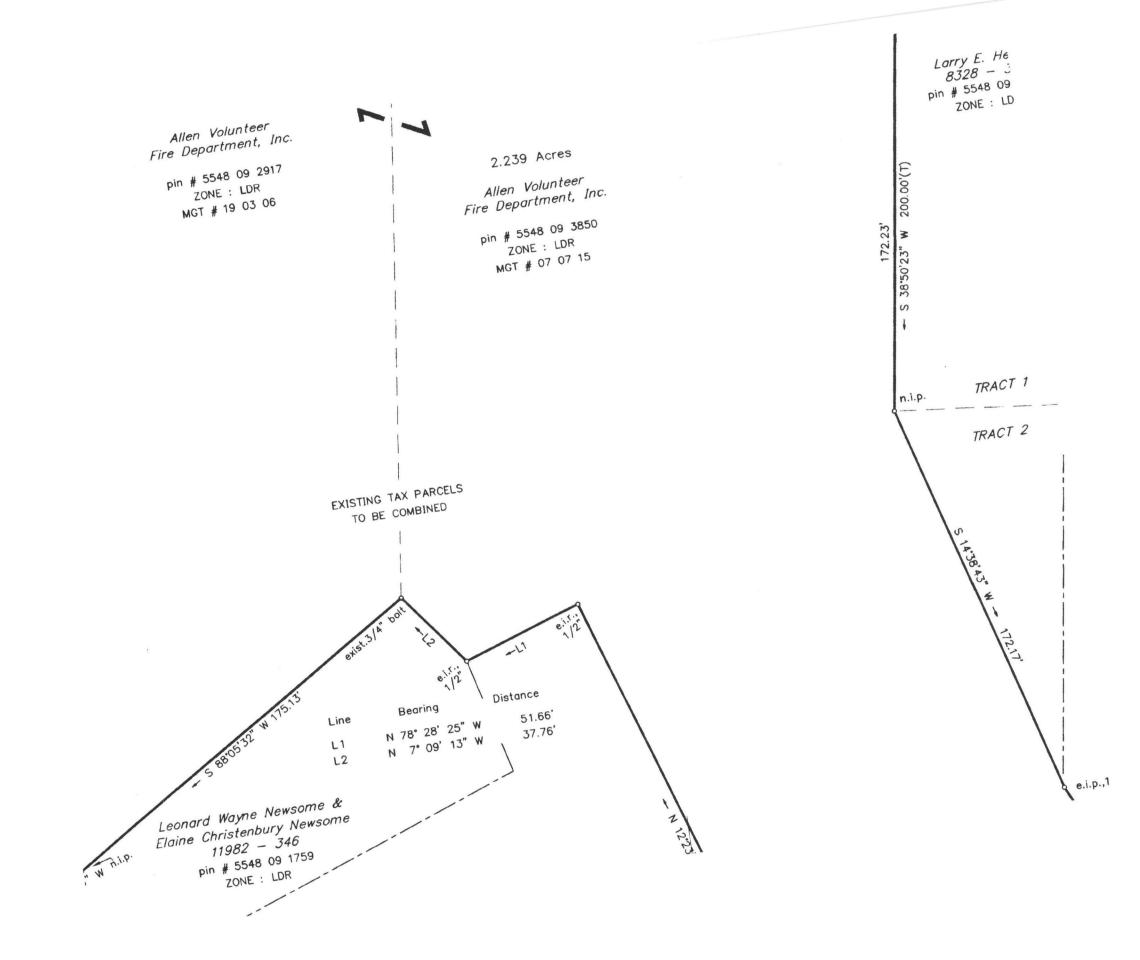

The original portion of the subject property (showing on map) (PIN 5548-09-2917 - 1.490 ac) The line used to go here, as seen on the deed. This is what I refer to as the old property where the fire department is at. This is currently occupied by a Volunteer Fire Department that has been in existence since before zoning was originally adopted by the County.

The property to the southeast, which is the larger property that has larger buildings on it. (PIN 5548-09-3850 – 2.239 ac) of the VFD was recently acquired by the applicant. It was combined with the original tract to create a site that now includes multiple structures. The reconfigured site now supports the fire station and two buildings that will be used for training and equipment storage. A dilapidated building on the parcel close to US Highway 601 was recently demolished and removed.

The original portion of the subject property (PIN 5548-09-2917 – 1.490 ac) is currently occupied by a Volunteer Fire Department that has been in existence since before zoning was originally adopted by the County. The property to the south (PIN 5548-09-3850 - 2.239 ac) of the VFD was recently acquired by the applicant. It was combined with the original tract to create a site that now includes multiple structures (See Map - Exhibit C). The reconfigured site now supports the fire station and two buildings that will be used for training and equipment storage. A dilapidated building on the parcel was recently demolished and removed.

#### **EXHIBIT "A"**

Lying and Being in Number Eleven (11) Township, Cabarrus County, North Carolina on the Southwest side of U. S. Highway 601 as shown upon a physical survey of 2.239 acres and Being Lot Numbers 47 through 54, inclusive, part of Lot Number 46 and part of Lot Numbers 123 through 138, inclusive, and part of Lot Number 166 of the **GEORGE FAGGERT PROPERTY**, as shown in Map Book 5, Page 21, said survey prepared for Hugh Hinson by Mel G. Thompson, P.L.S., dated July 27, 2007, and being more fully described as follows: **Old Description** 

BEGINNING at a point in the Southwest side of U. S. Highway 601 in the front edge of Lot Number 46 of the George Faggert Property, the Southeastern corner of Allen Volunteer Fire Department, Inc. (Deed Book 441, Page 150) and runs thence with the Southwest side of U.S. Highway 601 South 52-25-04 East 210.0 feet to a point, the front common corner of Lot Numbers 55 and 54 of the George Faggert Property, said property being South 41-15-53 East 317.28 feet from an NCGS Monument (Allen), NAD83, said point also being the Northeastern corner of AEHI Property Investments, Inc. (Book 7196, Page 333); thence 2 courses with the line of AEHI Property Investments, Inc. as follows: First, South 38-50-23 West, crossing new iron pin on line at 27.77 feet for a total distance of 200.0 feet to a new iron pin, the common corner of Lot Numbers 55 and 54, in the line of Lot Number 125 of the George Faggert Property; thence Second, South 14-38-43 West 172.17 feet to an existing 1 inch iron pipe; thence Second, South 05-21-23 West 171.69 feet to an existing 1 inch iron pipe, a corner of Michael D. Love Estate (Deed Book 188, Page 252) in the line of Cecil David Marlin; thence North 50-47-08 West 187.70 feet to an existing 2 inch iron pipe in the line of Laurence Oliver, Jr. (Book 7488, Page 305); thence with the line of Oliver North 12-23-57 East 244.18 feet to an existing ½ inch iron rod; thence North 78-28-25 West 51.66 feet to an existing ½ inch iron rod, a corner of Leonard Wayne Newsome (Book 1402, Page 95); thence with the line of Newsome, North 07-09-13 West 37.76 feet to an existing 1/4 inch bolt, a corner of Allen Volunteer Fire Department, Inc.; thence with the line of Allen Volunteer Fire Department, Inc. North 37-38-04 East, crossing a new iron pin on line at 263.30 feet, for a total distance of 273.30 feet to the point of BEGINNING.