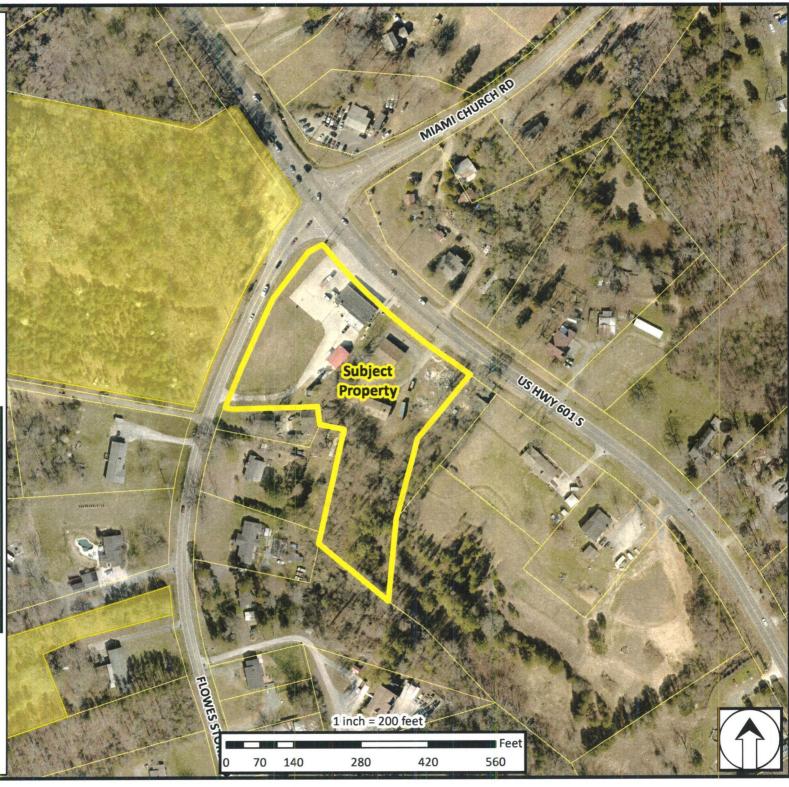

The original portion of the subject property (showing on map) (PIN 5548-09-2917 - 1.490 ac) The line used to go here, as seen on the deed. This is what I refer to as the old property where the fire department is at. This is currently occupied by a Volunteer Fire Department that has been in existence since before zoning was originally adopted by the County.

The property to the southeast, which is the larger property that has larger buildings on it. (PIN 5548-09-3850 – 2.239 ac) of the VFD was recently acquired by the applicant. It was combined with the original tract to create a site that now includes multiple structures. The reconfigured site now supports the fire station and two buildings that will be used for training and equipment storage. A dilapidated building on the parcel close to US Highway 601 was recently demolished and removed.

The original portion of the subject property (PIN 5548-09-2917 – 1.490 ac) is currently occupied by a Volunteer Fire Department that has been in existence since before zoning was originally adopted by the County. The property to the south (PIN 5548-09-3850 - 2.239 ac) of the VFD was recently acquired by the applicant. It was combined with the original tract to create a site that now includes multiple structures (See Map - Exhibit C). The reconfigured site now supports the fire station and two buildings that will be used for training and equipment storage. A dilapidated building on the parcel was recently demolished and removed.