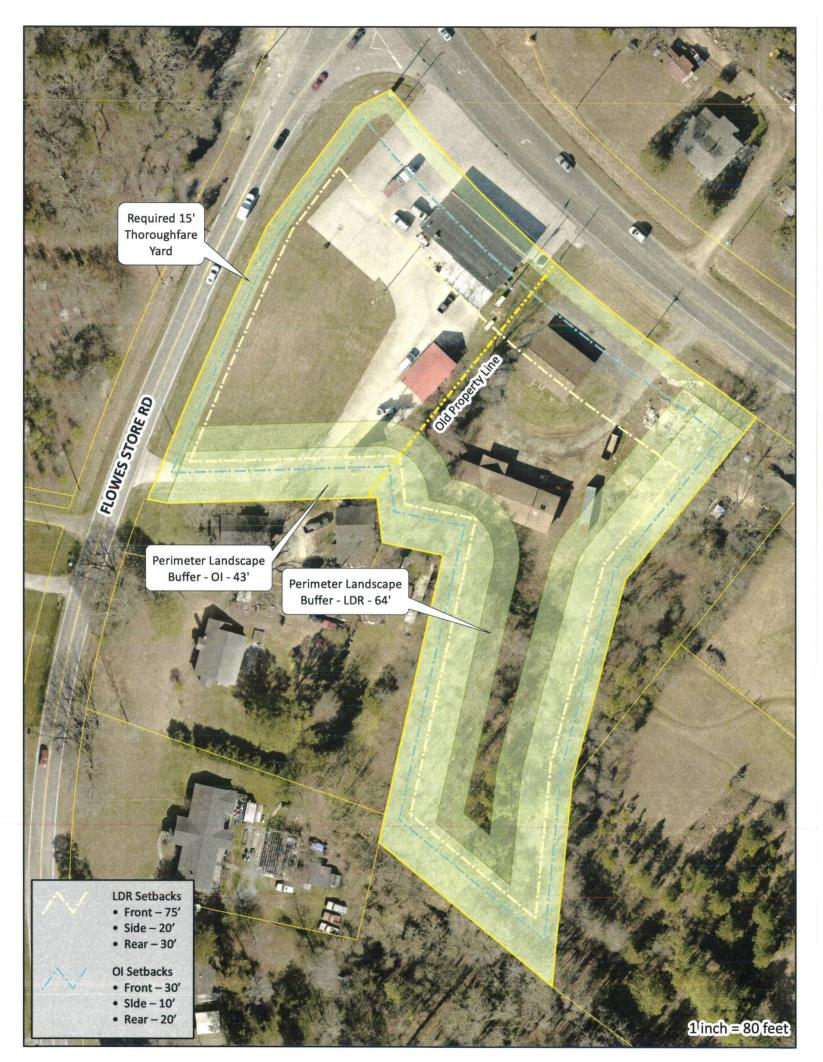

The original portion of the subject property (showing on map) (PIN 5548-09-2917 - 1.490 ac) The line used to go here, as seen on the deed. This is what I refer to as the old property where the fire department is at. This is currently occupied by a Volunteer Fire Department that has been in existence since before zoning was originally adopted by the County.

The property to the southeast, which is the larger property that has larger buildings on it. (PIN 5548-09-3850 – 2.239 ac) of the VFD was recently acquired by the applicant. It was combined with the original tract to create a site that now includes multiple structures. The reconfigured site now supports the fire station and two buildings that will be used for training and equipment storage. A dilapidated building on the parcel close to US Highway 601 was recently demolished and removed.

Adjacent land uses consist of residential and vacant properties in all directions. Commercial use, or used car lot, is located to the north of the subject property. Surrounding zoning consist of CR to the East and West, Concord PUD to the West and LC, CR, and Concord PUD to the North. With regards to the intended proposed zoning district, the development ordinance states that the OI district is intended to accommodate relatively low intensity office and institutional uses at intensities complementary to residential land use. This district serves as a transitional district between residential land uses and higher intensity non-residential land uses.

The original portion of the subject property (PIN 5548-09-2917 – 1.490 ac) is currently occupied by a Volunteer Fire Department that has been in existence since before zoning was originally adopted by the County. The property to the south (PIN 5548-09-3850 - 2.239 ac) of the VFD was recently acquired by the applicant. It was combined with the original tract to create a site that now includes multiple structures (See Map - Exhibit C). The reconfigured site now supports the fire station and two buildings that will be used for training and equipment storage. A dilapidated building on the parcel was recently demolished and removed.

Adjacent Land Use:

North: Residential & Commercial (used car lot)

East: Residential South: Residential

West: Residential & Vacant

Surrounding Zoning:

North: Limited Commercial (LC), Countryside Residential (CR) & Concord

Planned Unit Development (PUD)
East: Countryside Residential (CR)
South: Countryside Residential (CR)

West: Concord Planned Unit Development (PUD)

**Utility Service Provider:** 

Currently, the subject property is served by private septic and City of